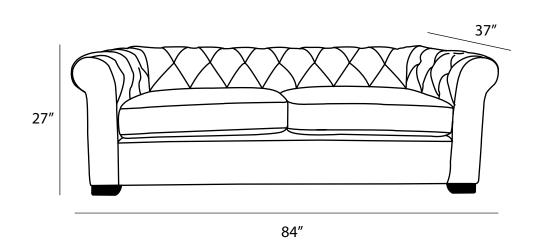

## **Overall Dimensions**

| Arm Height  | 27"  |
|-------------|------|
| Arm Width   | 7.5" |
| Seat Height | 18"  |
| Seat Depth  | 25"  |

| Measurements    | Length | Depth | Height |
|-----------------|--------|-------|--------|
| Sofa (as Shown) | 84"    | 37"   | 27"    |
| Condo           | 75"    | 37"   | 27"    |
| Love            | 61"    | 37"   | 27"    |
| Chair           | 38"    | 37"   | 27"    |

\*All measurements are approximate