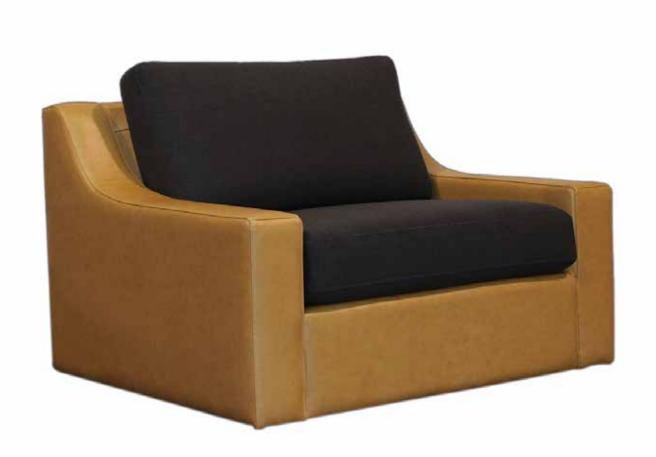

## PARISIAN SLOPE ARM Chair

All our leather and fabric furniture can be customized to colour of your choice. Made by Rawhide Leather Furniture in Toronto, Canada.

| Arm Height  | 0" |
|-------------|----|
| Arm Width   | 6" |
| Seat Height | 0" |
| Seat Depth  | 0" |