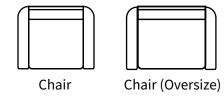

## PARISIAN SLOPE ARM Chair

All our leather and fabric furniture can be customized to colour of your choice. Made by Rawhide Leather Furniture in Toronto, Canada.



| Arm Height  | 0" |
|-------------|----|
| Arm Width   | 6" |
| Seat Height | 0" |
| Seat Depth  | 0" |

**Overall Dimensions** 

| Measurements L                    | ength | Depth | Height |  |
|-----------------------------------|-------|-------|--------|--|
| Chair                             | 35"   | 42"   | 34"    |  |
| Chair (Oversize) as Shown         | 42"   | 42"   | 34"    |  |
| *All measurements are approximate |       |       |        |  |

## **Available Styles**



## Details

- Available in premium Italian top & full grain leathers or premium quality fabrics
- Handcrafted in Toronto, Canada by Rawhide
- Kiln-dried Canadian ethically sourced hardwood
- Eco-friendly construction
- Standard frame only.
- Choose standard fills: Super soft, tahoe, medium, firm (poly fiber wrapped around a soya-based high density foam core)
- Down Topper (down, feather wrapped around a high density foam core)
- Choose premium fill: Feather Deluxe (down, feather envelope encased in commercial grade foam core)
- Ultra cell foam (high density foam designed for commercial and contract use)
- Rawhide Leather and Fabric Furniture offers you a lifetime warranty on the construction and springs on your piece. To find out more about the best warranty in Canada, please visit our "