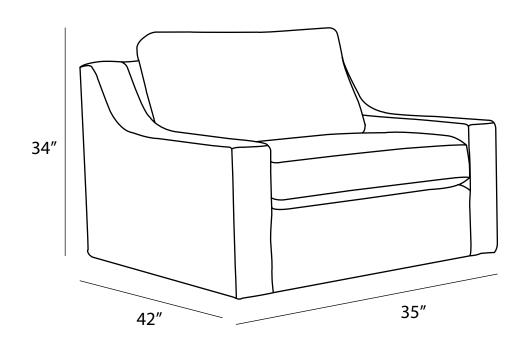

**Overall Dimensions** 

| Measurements L                    | ength | Depth | Height |  |
|-----------------------------------|-------|-------|--------|--|
| Chair                             | 35"   | 42"   | 34"    |  |
| Chair (Oversize) as Shown         | 42"   | 42"   | 34"    |  |
| *All measurements are approximate |       |       |        |  |