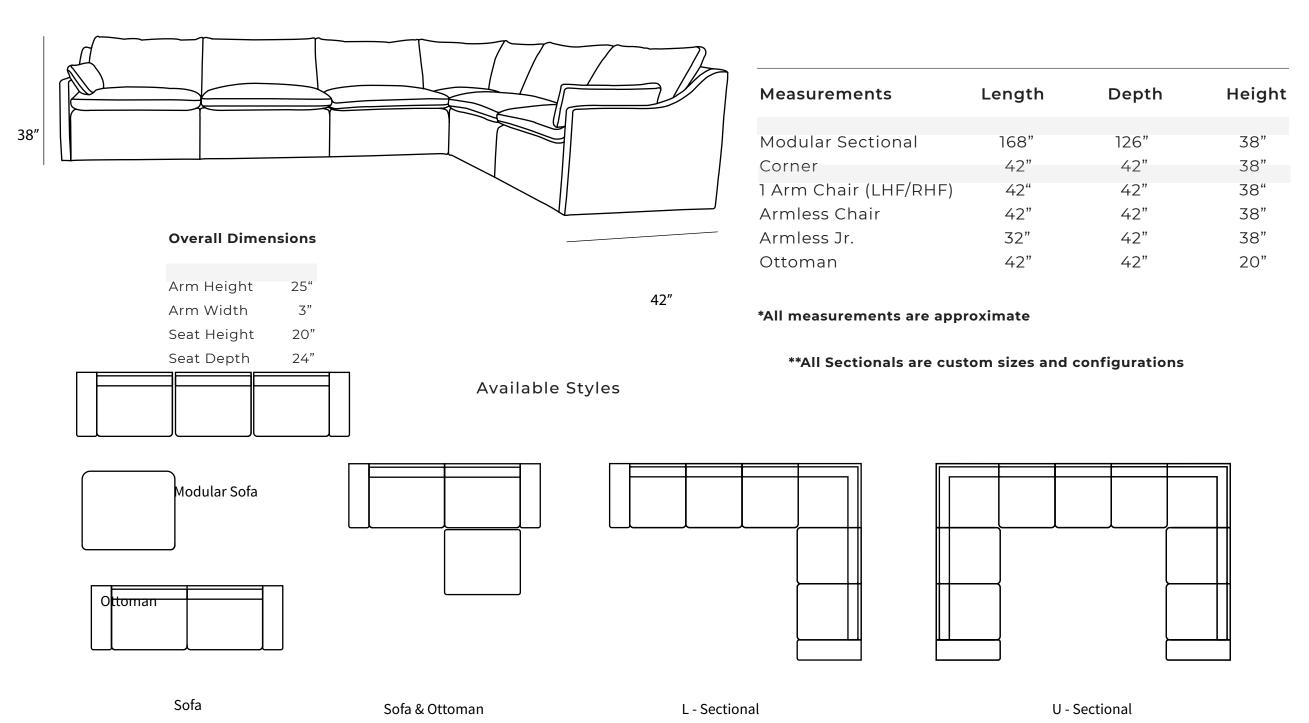

## Details

- Available in premium Italian top & full grain leathers or premium quality fabric
- Ethically sourced Canadian hardwood
- Evenly suspended coils
- Corner-blocked joinery
- Sectionals are available in any length and depth. We can customize the orientation of the sectional. Conventional Sectionals end with an arm, or can be built
- with an open end. Chaises and chaise kits can be added to any sectional.
- Full down seats & backs