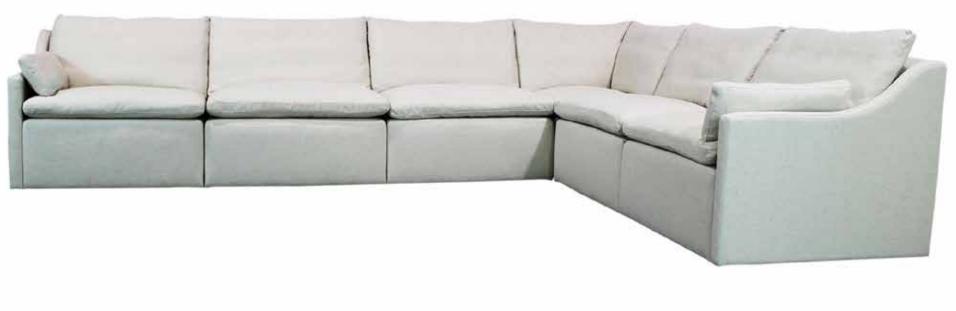

It's all in the name "Cloud". This deep seating sectional is constructed like none other. Feel yourself float on top cushions oozing with down feathers. It's modular set up allows you to reconfigure into a night bed for those unexpected house guests. "Cloud"

## Details

- Available in premium Italian top & full grain leathers or premium quality fabric
- Ethically sourced Canadian hardwood
- Evenly suspended coils
- Corner-blocked joinery
- Sectionals are available in any length and depth. We can customize the orientation of the sectional. Conventional Sectionals end with an arm, or can be built
- with an open end. Chaises and chaise kits can be added to any sectional.
- Full down seats & backs