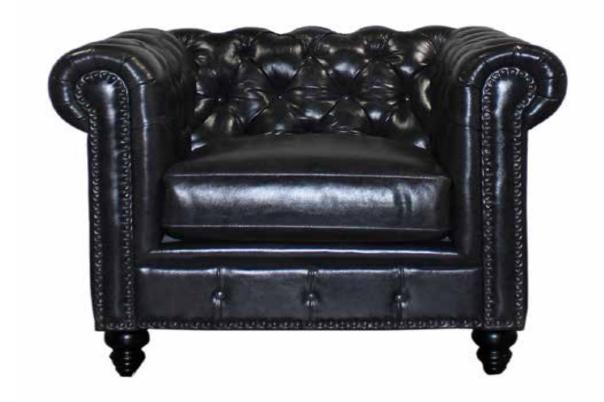

## Chair

The past made contemporary. Once again a favourite. The Champagne sofa brandishes all that is quality driven in manufacturing. Real English hand tufting adorns the back while individually place nail heads crown the scrolled arms. Be it castors or straight legs, distressed leather or finished, this sofa truly enhances any type of decor.