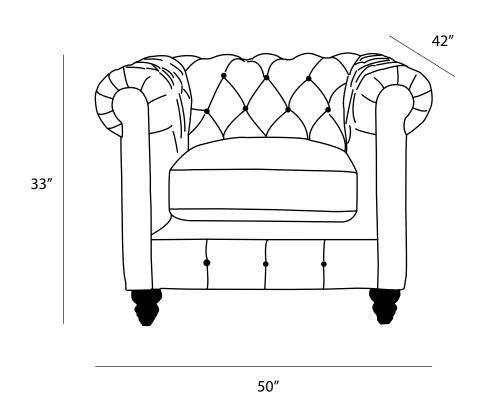

|                    |     | Measurements     | Length | Depth | Height |
|--------------------|-----|------------------|--------|-------|--------|
|                    |     |                  |        |       |        |
| Overall Dimensions |     | Chair (as Shown) | 50"    | 42"   | 33"    |
|                    |     |                  |        |       |        |
| Arm Height         | 33" |                  |        |       |        |
| Arm Width          | 10" |                  |        |       |        |
| Seat Height        | 20" |                  |        |       |        |
| Seat Depth         | 24" |                  |        |       |        |
|                    |     |                  |        |       |        |

\*All measurements are approximate