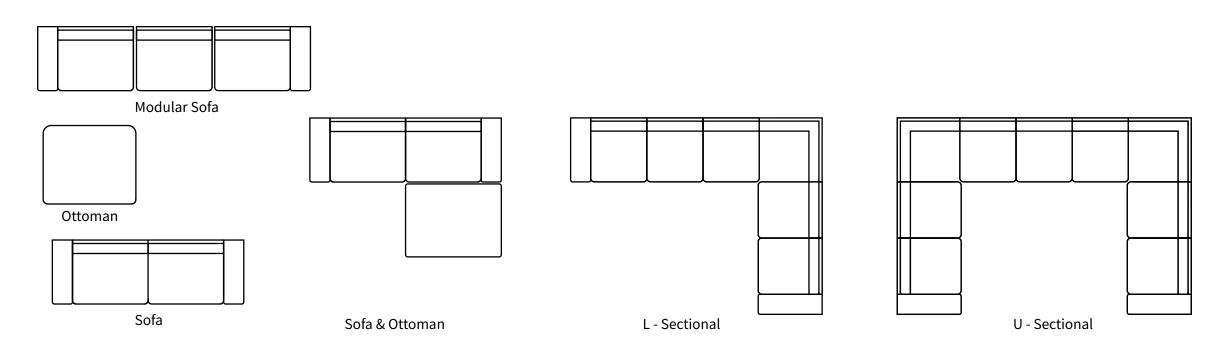

All our leather and fabric furniture can be customized to the size & colour of your choice. Also available as a condo sofa, loveseat, chair or sectional of any size. Bench made by Rawhide Leather Furniture in Toronto, Canada.



## **Overall Dimensions**

| Arm Height  | 30" |
|-------------|-----|
| Arm Width   | 13" |
| Seat Height | 18" |
| Seat Depth  | 27" |

| Measurements  | Length | Depth | Height |
|---------------|--------|-------|--------|
| Corner        | 42"    | 42"   | 30"    |
| Armless Chair | 32"    | 42"   | 30"    |
| Ottoman       | 42"    | 42"   | 18"    |

## Available Styles

\*All measurements are approximate



## Details

- Available in premium Italian top & full grain leathers or premium quality fabrics
- Ethically sourced Canadian hardwood
- Pirelli Webbing
- Corner-blocked joinery
- Vegan or Feather down seats & backs
- Standard depth and length
- Handcrafted in Toronto, Canada by Rawhide International
- Rawhide International offers you a lifetime warranty on the construction and springs on your piece. To find out more about the best warranty in Canada, please visit our "Construction" page.