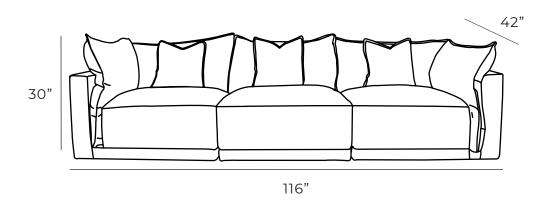

## **Overall Dimensions**

| Arm Height  | 30" |
|-------------|-----|
| Arm Width   | 13" |
| Seat Height | 18" |
| Seat Depth  | 27" |

| Measurements  | Length | Depth | Height |
|---------------|--------|-------|--------|
| Corner        | 42"    | 42"   | 30"    |
| Armless Chair | 32"    | 42"   | 30"    |
| Ottoman       | 42"    | 42"   | 18"    |