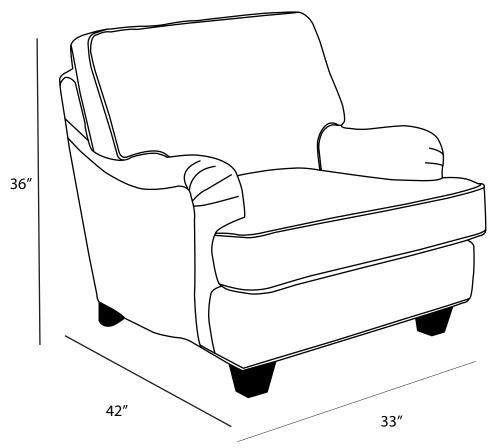

**Overall Dimensions** 

| Measurements | Length | Depth | Height |
|--------------|--------|-------|--------|
| Chair        | 33"    | 42"   | 36"    |

\*All measurements are approximate

Available Styles