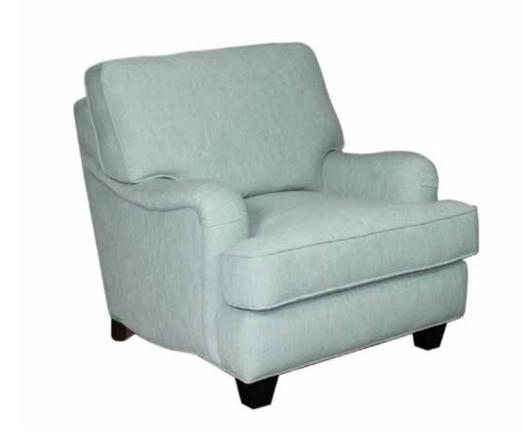

## CANTERBURY Chair

All our leather and fabric furniture can be customized to colour of your choice. Made by Rawhide Leather Furniture in Toronto, Canada.

| Arm Height  | 24" |
|-------------|-----|
| Arm Width   | 5"  |
| Seat Height | 18" |
| Seat Depth  | 24" |