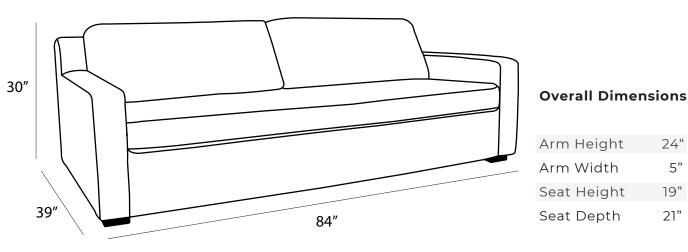

| Measurements    | Length | Depth | Height |
|-----------------|--------|-------|--------|
|                 |        |       |        |
| Sofa (as Shown) | 84"    | 39"   | 30"    |
| Loveseat        | 56"    | 39"   | 30"    |
| Condo           | 70"    | 39"   | 30"    |
| Chair           | 33"    | 39"   | 30"    |