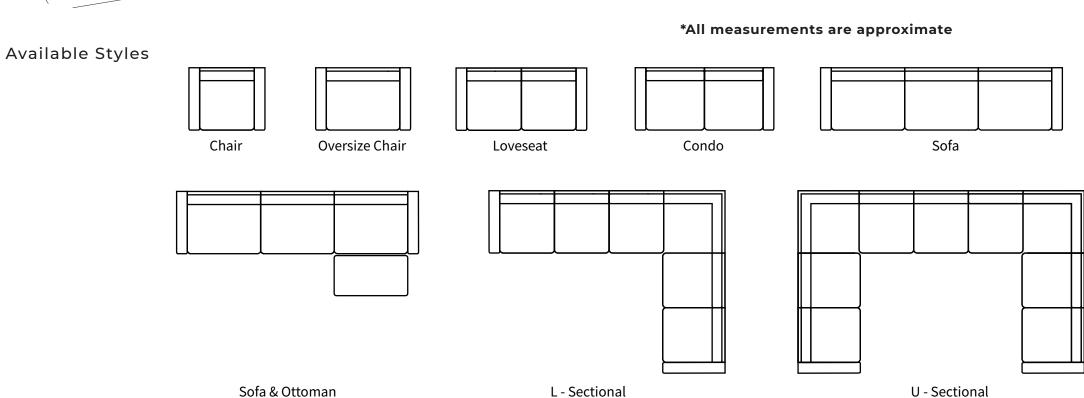

## BELGIAN Sofa

All our leather and fabric furniture can be customized to the size & colour of your choice. Also available as a condo sofa, loveseat, chair or sectional of any size. Bench made by Rawhide Leather Furniture in Toronto, Canada.

## Details

- Available in premium Italian top & full grain leathers or premium quality fabrics
- Handcrafted in Toronto, Canada by Rawhide
- Available in any depth and length
- Kiln-dried Canadian ethically sourced hardwood
- Eco-friendly construction
- Double-doweled frame
- Corner block joinery
- Platinum drop in coil suspension, 9 coils per seat, hand stuffed for noise dampening
- All sofas available as 3 seat cushions & 3 back cushions or 2 seat cushions & 2 back cushions or bench seat & 2 back cushions
- Choose standard fills: Super soft, tahoe, medium, firm (poly fiber wrapped around a soya-based high density foam core)
- Down Topper (down, feather wrapped around a high density foam core)
- Premium fill: Feather Deluxe (down, feather envelope encased in commercial grade foam core)
- Ultra cell foam (high density foam designed for commercial and contract use)
- All furniture available with your choice of over 20 decorative nail options in varying sizes and colours. There is also the ability to omit studs from any piece
- Wood block feet available in multiple sizes and finishes. Chrome and brushed steel legs also available in multiple sizes
- Rawhide Leather and Fabric Furniture offers you a lifetime warranty on the construction and springs on your piece. To find out more about the best warranty in Canada, please visit our "Construction" page.