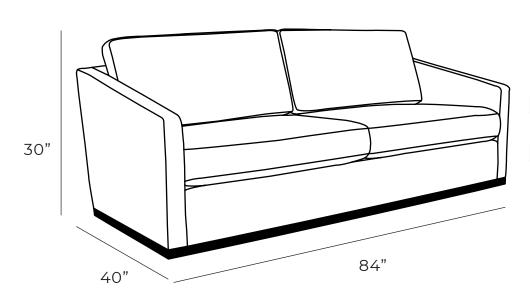

| Measurements    | Length | Depth | Height |
|-----------------|--------|-------|--------|
|                 |        |       |        |
| Sofa (as Shown) | 84"    | 40"   | 30"    |
| Condo           | 67"    | 40"   | 30"    |
| Loveseat        | 53"    | 40"   | 30"    |
| Chair           | 30"    | 40"   | 30"    |

\*All measurements are approximate

Chair

Available Styles