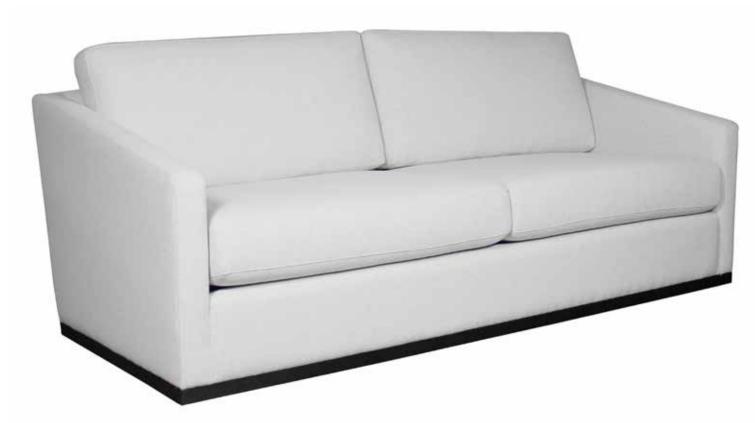

## SABRINA Sofa

All our leather and fabric furniture can be customized to the size & colour of your choice. Also available as a condo sofa, loveseat, chair or sectional of any size. Bench made by Rawhide Leather Furniture in Toronto, Canada.

## Details

- Available in premium Italian top & full grain leathers or premium quality fabrics
- Handcrafted in Toronto, Canada by Rawhide
- Available in any depth and standard length
- Kiln-dried Canadian ethically sourced hardwood
- Eco-friendly construction
- Double-doweled frame
- Corner block joinery
- Platinum drop in coil suspension, 9 coils per seat, hand stuffed for noise dampening
- All sofas available as 3 seat cushions & 3 back cushions or 2 seat cushions & 2 back cushions or bench seat & 2 back cushions
- Choose standard fills: Super soft, tahoe, medium, firm (poly fiber wrapped around a soya-based high density foam core)
- Down Topper (down, feather wrapped around a high density foam core)
- Premium fill: Feather Deluxe (down, feather envelope encased in commercial grade foam core)
- Ultra cell foam (high density foam designed for commercial and contract use)
- All furniture available with your choice of over 20 decorative nail options in varying sizes and colours. There is also the ability to omit studs from any piece
- Wood block feet available in multiple sizes and finishes. Chrome and brushed steel legs also available in multiple sizes
- Rawhide Leather and Fabric Furniture offers you a lifetime warranty on the construction and springs on your piece. To find out more about the best warranty in Canada, please visit our "Construction" page.