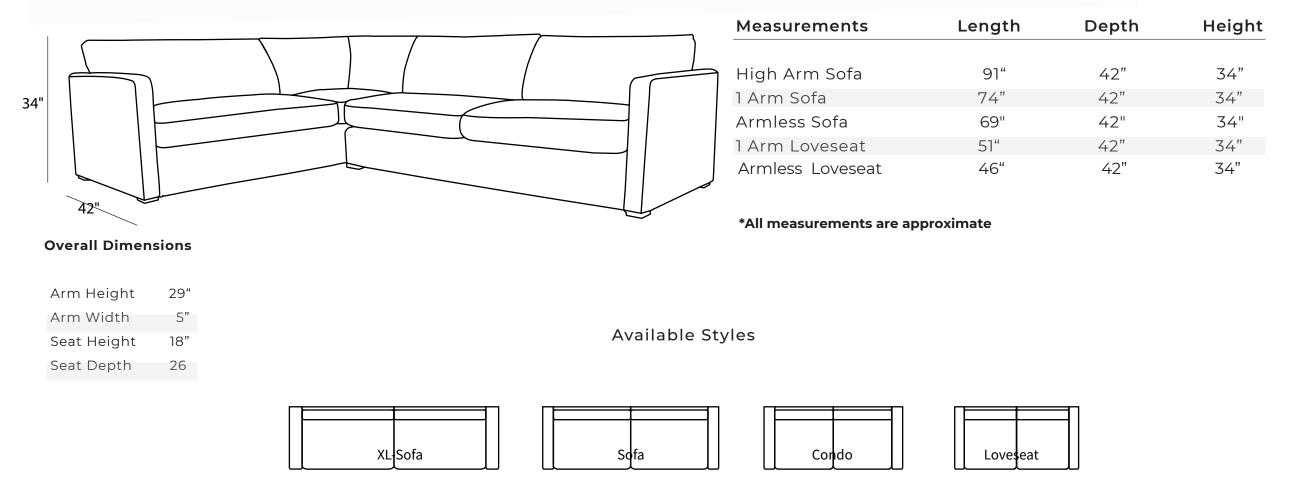

## Details

Available in premium Italian top & full grain leathers or premium quality fabrics

- Handcrafted in Toronto, Canada by Rawhide
- Available in any depth and length
- Kiln-dried Canadian ethically sourced hardwood
- Eco-friendly construction
- Double-doweled frame
- Corner block joinery
- Platinum drop in coil suspension, 9 coils per seat, hand stuffed for noise dampening
- All sofas available as 3 seat cushions & 3 back cushions or 2 seat cushions & 2 back cushions or bench seat & 2 back cushions
- Choose standard fills: Super soft, tahoe, medium, firm (poly fiber wrapped around a soya-based high density foam core)
- Down Topper (down, feather wrapped around a high density foam core)
- Premium fill: Feather Deluxe (down, feather envelope encased in commercial grade foam core)
- Ultra cell foam (high density foam designed for commercial and contract use)
- All furniture available with your choice of over 20 decorative nail options in varying sizes and colours. There is also the ability to omit studs from any piece
- Wood block feet available in multiple sizes and finishes. Chrome and brushed steel legs also available in multiple sizes
- Rawhide Leather and Fabric Furniture offers you a lifetime warranty on the construction and springs on your piece. To find out more about the best warranty
- ∎ in Canada, please visit our "Construction" page.