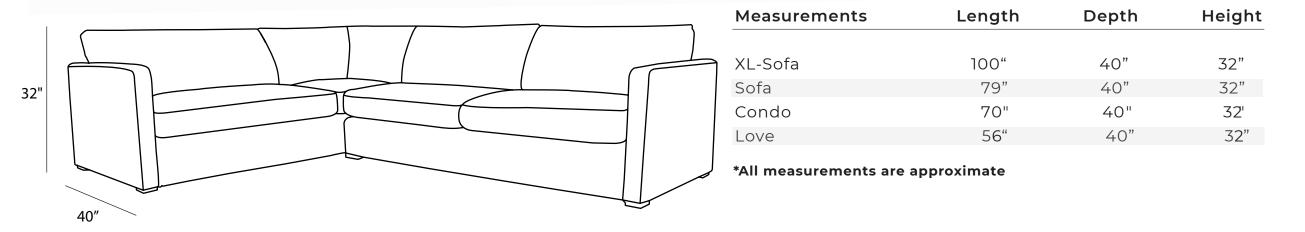

## HAYWOOD Sectional



All our leather and fabric furniture can be customized to the size & colour of your choice. Also available as a condo sofa, loveseat, chair or sectional of any size. Bench made by Rawhide Leather Furniture in Toronto, Canada.



## **Overall Dimensions**



## Details

• Available in premium Italian top & full grain leathers or premium guality fabrics

Handcrafted in Toronto, Canada by Rawhide

- Available in any depth and length
- Kiln-dried Canadian ethically sourced hardwood
- Eco-friendly construction
- Double-doweled frame
- Corner block joinery
- Platinum drop in coil suspension, 9 coils per seat, hand stuffed for noise dampening
- All sofas available as 3 seat cushions & 3 back cushions or 2 seat cushions & 2 back cushions or bench seat & 2 back cushions
- Choose standard fills: Super soft, tahoe, medium, firm (poly fiber wrapped around a soya-based high density foam core)
- Down Topper (down, feather wrapped around a high density foam core)
- Premium fill: Feather Deluxe (down, feather envelope encased i