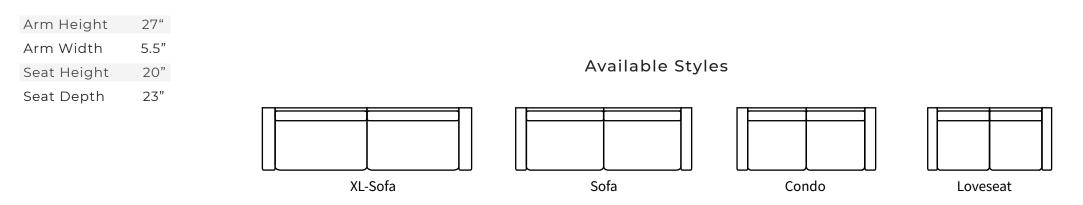

## Details

• Available in premium Italian top & full grain leathers or premium guality fabrics

Handcrafted in Toronto, Canada by Rawhide

- Available in any depth and length
- Kiln-dried Canadian ethically sourced hardwood
- Eco-friendly construction
- Double-doweled frame
- Corner block joinery
- Platinum drop in coil suspension, 9 coils per seat, hand stuffed for noise dampening
- All sofas available as 3 seat cushions & 3 back cushions or 2 seat cushions & 2 back cushions or bench seat & 2 back cushions
- Choose standard fills: Super soft, tahoe, medium, firm (poly fiber wrapped around a soya-based high density foam core)
- Down Topper (down, feather wrapped around a high density foam core)
- Premium fill: Feather Deluxe (down, feather envelope encased in commercial grade foam core)
- Ultra cell foam (high density foam designed for commercial and contract use)
- All furniture available with your choice of over 20 decorative nail options in varying sizes and colours. There is also the ability to omit studs from any piece
- Wood block feet available in multiple sizes and finishes. Chrome and brushed steel legs also available in multiple sizes
- Rawhide Leather and Fabric Furniture offers you a lifetime warranty on the construction and springs on your piece. To find out more about the best warranty in Canada, please visit our "Construction" page.