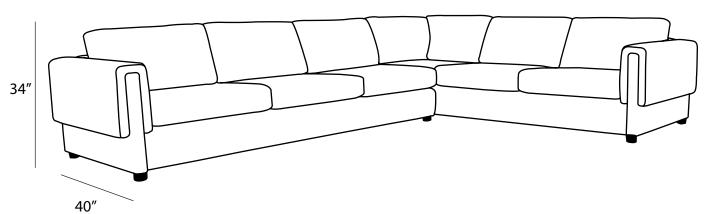

| Measurements | Length | Depth | Height |
|--------------|--------|-------|--------|
|              |        |       |        |
| Sofa         | 85"    | 40"   | 34"    |
| Loveseat     | 62"    | 40"   | 34"    |

## **Overall Dimensions**

Arm Height 27.5"

Arm Width 8"

Seat Height 18.5"

Seat Depth 24"

\*All measurements are approximate

\*\*All Sectionals are custom sizes and configurations