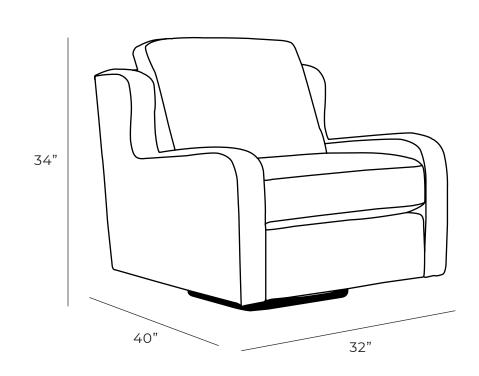

| Measurements     | Length | Depth | Height |
|------------------|--------|-------|--------|
|                  | 70"    | (0"   | 7 / 11 |
| Chair            | 32"    | 40"   | 34"    |
| Chair (Oversize) | 44"    | 40"   | 34"    |

\*All measurements are approximate