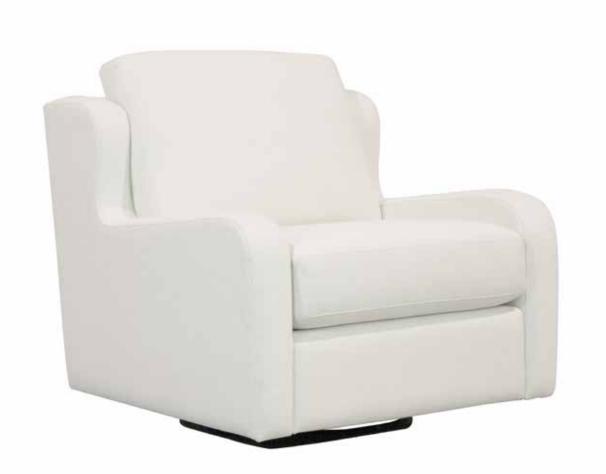

## SAVOY / SWIVEL Chair

All our leather and fabric furniture can be customized to colour of your choice. Made by Rawhide Leather Furniture in Toronto, Canada.

| Overall Dime | nsions |
|--------------|--------|
| Arm Height   | 21"    |
| Arm Width    | 4.5"   |
| Seat Height  | 17.5"  |
| Seat Depth   | 22"    |