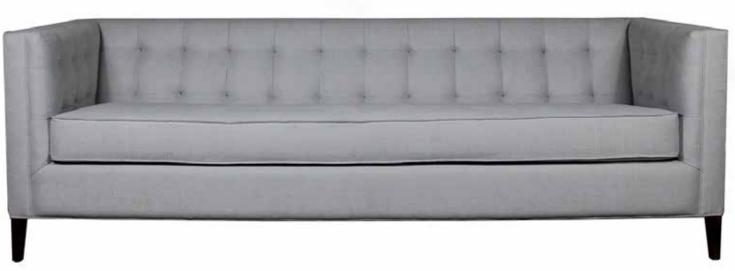

All our leather and fabric furniture can be customized to the size & colour of your choice. Also available as a condo sofa, loveseat, chair or sectional of any size. Bench made by Rawhide Leather Furniture in Toronto, Canada.

Available Styles

Details

- Available in premium Italian top & full grain leathers or premium quality fabrics
- Handcrafted in Toronto, Canada by Rawhide
- Available in any depth and standard length
- Kiln-dried Canadian ethically sourced hardwood
- Eco-friendly construction
- Double-doweled frame
- Corner block joinery
- Evenly suspended steel springs
- Choose standard fills: Super soft, tahoe, medium, firm (poly fiber wrapped around a soya-based high density foam core)
- Down Topper (down, feather wrapped around a high density foam core)
- Premium fill: Feather Deluxe (down, feather envelope encased in commercial grade foam core)
- Ultra cell foam (high density foam designed for commercial and contract use)
- All furniture available with your choice of over 20 decorative nail options in varying sizes and colours. There is also the ability to omit studs from any piece
- Wood block feet available in multiple sizes and finishes. Chrome and brushed steel legs also available in multiple sizes
- Rawhide Leather and Fabric Furniture offers you a lifetime warranty on the construction and springs on your piece. To find out more about the best warranty in Canada, please visit our "Construction" page.