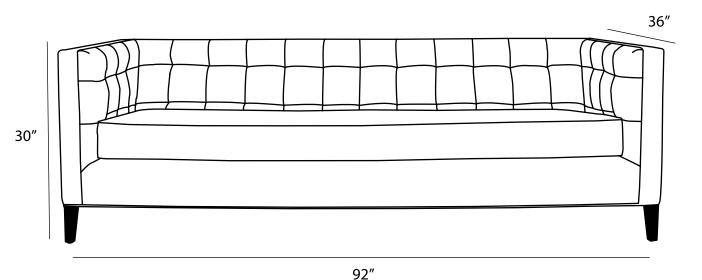

| Measurements    | Length | Depth | Height |
|-----------------|--------|-------|--------|
|                 |        |       |        |
| Sofa (as Shown) | 92"    | 36"   | 30"    |
| Loveseat        | 68"    | 36"   | 30"    |
| Condo           | 80"    | 36"   | 30"    |
| Chair           | 43"    | 36"   | 30"    |