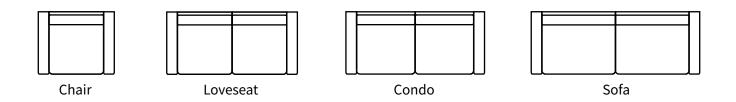

Available Styles

Details

- Available in premium Italian top & full grain leathers or premium quality fabrics
- Handcrafted in Toronto, Canada by Rawhide
- Available in any depth and standard length
- Kiln-dried Canadian ethically sourced hardwood
- Eco-friendly construction
- Double-doweled frame
- Corner block joinery
- Evenly suspended steel springs
- Choose standard fills: Super soft, tahoe, medium, firm (poly fiber wrapped around a soya-based high density foam core)
- Down Topper (down, feather wrapped around a high density foam core)
- Premium fill: Feather Deluxe (down, feather envelope encased in commercial grade foam core)
- Ultra cell foam (high density foam designed for commercial and contract use)
- All furniture available with your choice of over 20 decorative nail options in varying sizes and colours. There is also the ability to omit studs from any piece
- Wood block feet available in multiple sizes and finishes. Chrome and brushed steel legs also available in multiple sizes
- Rawhide Leather and Fabric Furniture offers you a lifetime warranty on the construction and springs on your piece. To find out more about the best warranty in Canada, please visit our "Construction" page.

| Measurements    | Length | Depth | Height |
|-----------------|--------|-------|--------|
|                 |        |       |        |
| Sofa (as Shown) | 92"    | 36"   | 30"    |
| Loveseat        | 68"    | 36"   | 30"    |
| Condo           | 80"    | 36"   | 30"    |
| Chair           | 43"    | 36"   | 30"    |