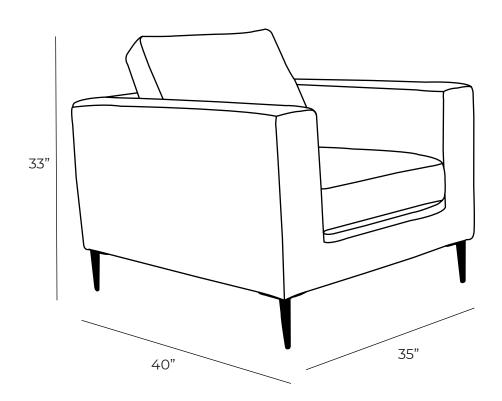

| Overall Dimensions |     |  |
|--------------------|-----|--|
| Arm Height         | 26" |  |
| Arm Width          | 6"  |  |
| Seat Height        | 18" |  |
| Seat Depth         | 24" |  |

| Measurements     | Length | Depth | Height |
|------------------|--------|-------|--------|
|                  |        |       |        |
| Chair            | 35"    | 40"   | 33"    |
| Chair (Oversize) | 42"    | 40"   | 33"    |

\*All measurements are approximate