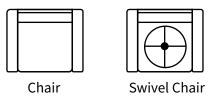

\*All measurements are approximate

Available Styles

22"

Details

Available in premium Italian top & full grain leathers or premium quality fabrics

- Handcrafted in Toronto, Canada by Rawhide
- Available in any depth and length
- Kiln-dried Canadian ethically sourced hardwood
- Eco-friendly construction
- Double-doweled frame
- Corner block joinery
- Chairs available as a standard chair or an over-sized chair. There is an availability to customize to specific chair lengths.
- Choose standard fills: Super soft, tahoe, medium, firm (poly fiber wrapped around a soya-based high density foam core)
- Premium fill: Feather Deluxe (down, feather envelope encased in commercial grade foam core)
- Ultra cell foam (high density foam designed for commercial and contract use)
- All furniture available with your choice of over 20 decorative nail options in varying sizes and colours. There is also the ability to omit studs from any piece
- Wood block feet available in multiple sizes and finishes. Chrome and brushed steel legs also available in multiple sizes
- Rawhide Leather and Fabric Furniture offers you a lifetime warranty on the construction and springs on your piece. To find out more about the best warranty in Canada, please visit our "Construction" page.