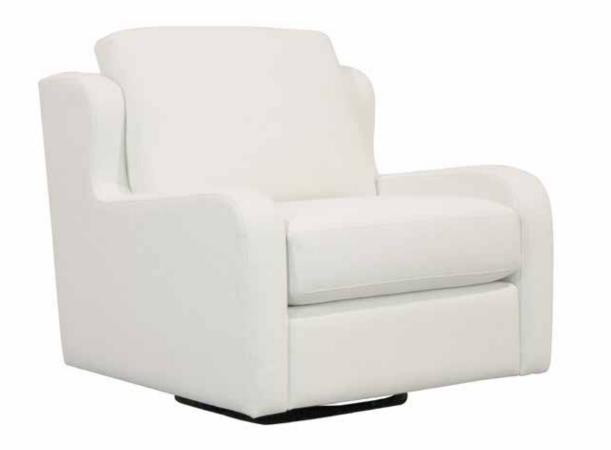

SAVOY / SWIVEL

Chair

All our leather and fabric furniture can be customized to colour of your choice. Made by Rawhide Leather Furniture in Toronto, Canada.

| erall Dimensions |       | Measurements     | Length | Depth | Height |
|------------------|-------|------------------|--------|-------|--------|
| n Height         | 21"   | Chair            | 32"    | 39"   | 34"    |
| n Width          | 4.5"  | Chair (Oversize) | 44"    | 39"   | 34"    |
| nt Height        | 17.5" |                  |        |       |        |