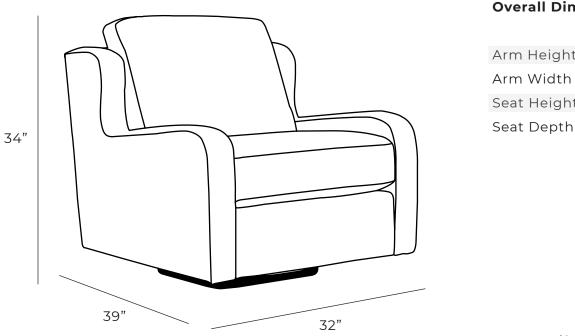

SAVOY / SWIVEL

Chair

All our leather and fabric furniture can be customized to colour of your choice. Made by Rawhide Leather Furniture in Toronto, Canada.

| erall Dimensions |       | Measurements     | Length | Depth | Height |
|------------------|-------|------------------|--------|-------|--------|
| n Height         | 21"   | Chair            | 32"    | 39"   | 34"    |
| n Width          | 4.5"  | Chair (Oversize) | 44"    | 39"   | 34"    |
| nt Height        | 17.5" |                  |        |       |        |

\*All measurements are approximate

Available Styles

22"

Details

Available in premium Italian top & full grain leathers or premium quality fabrics

- Handcrafted in Toronto, Canada by Rawhide
- Available in any depth and length
- Kiln-dried Canadian ethically sourced hardwood
- Eco-friendly construction
- Double-doweled frame
- Corner block joinery
- Chairs available as a standard chair or an over-sized chair. There is an availability to customize to specific chair lengths.
- Choose standard fills: Super soft, tahoe, medium, firm (poly fiber wrapped around a soya-based high density foam core)
- Premium fill: Feather Deluxe (down, feather envelope encased in commercial grade foam core)
- Ultra cell foam (high density foam designed for commercial and contract use)
- All furniture available with your choice of over 20 decorative nail options in varying sizes and colours. There is also the ability to omit studs from any piece
- Wood block feet available in multiple sizes and finishes. Chrome and brushed steel legs also available in multiple sizes
- Rawhide Leather and Fabric Furniture offers you a lifetime warranty on the construction and springs on your piece. To find out more about the best warranty in Canada, please visit our "Construction" page.