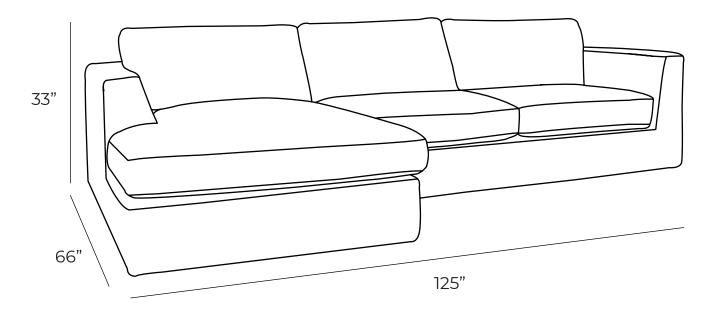

| Measurements I           | Length | Depth | Height |
|--------------------------|--------|-------|--------|
|                          |        |       |        |
| Sectional (as Shown)     | 125"   | 40"   | 33"    |
| 1 Arm Chaise LHF/RHF     | 45"    | 66"   | 33"    |
| 1 Arm Sofa LHF/RHF       | 80"    | 40"   | 33"    |
| 1 Arm Condo Sofa LHF/RHF | 70"    | 40"   | 33"    |

\*All measurements are approximate