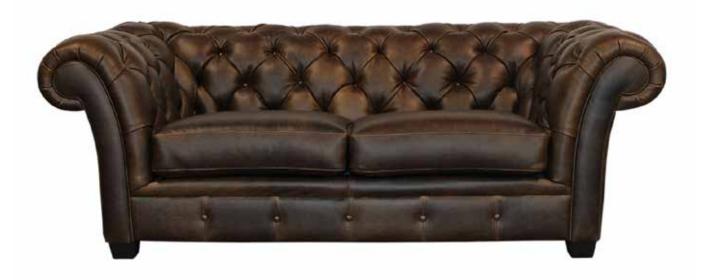

## **CLASSIC TUFTED** Sofa

The Classic Tufted is an English hand tufted traditional sofa with a modern edge.

All our leather and fabric furniture can be customized to the size & colour of your choice. Also available as a condo sofa, loveseat, chair or sectional of any size. Bench made by Rawhide Leather Furniture in Toronto, Canada.