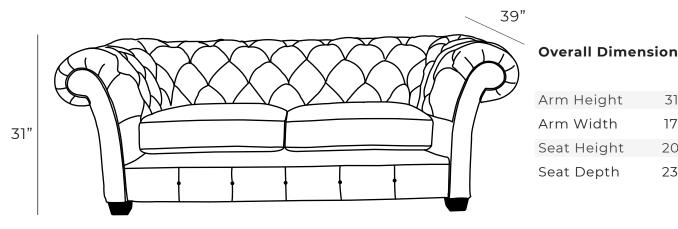

|     | Measurements          | Length | Depth | Height |
|-----|-----------------------|--------|-------|--------|
| ons | Sofa                  | 103"   | 39"   | 31"    |
|     | Condo Sofa (as Shown) | 84"    | 39"   | 31"    |
| 31" |                       |        |       |        |

\*All measurements are approximate

84"

Available Styles

17"

20"

23"

Details

Available in premium Italian top & full grain leathers or premium quality fabrics