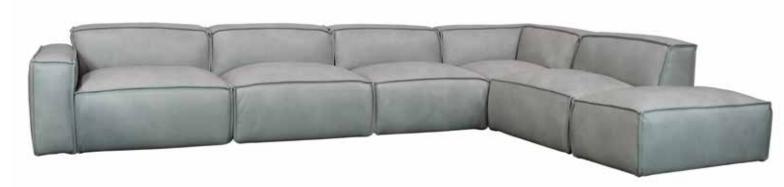

## COSMO Modular Sectional

The Como is a low, comfy contemporary modular sofa that features vegan down seats and backs.

All our leather and fabric furniture can be customized to the size & colour of your choice. Also available as a condo sofa, loveseat, chair or sectional of any size. Bench made by Rawhide Leather Furniture in Toronto, Canada.

|    | Measurements  | Length | Depth | Height |
|----|---------------|--------|-------|--------|
| 5  | 1 Arm Chair   | 47"    | 39"   | 28"    |
|    | Armless Chair | 37"    | 39"   | 28"    |
| "" | Corner        | 39"    | 39"   | 28"    |
|    | Ottoman       | 39"    | 39"   | 17.5"  |