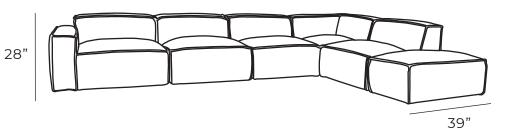

| Overall Dimensions |       |   |
|--------------------|-------|---|
|                    |       | ŀ |
| Arm Height         | 23"   | ( |
| Arm Width          | 10"   | ( |
| Seat Height        | 17.5" |   |
| Seat Depth         | 23.5" |   |

|    | Measurements  | Length | Depth | Height |
|----|---------------|--------|-------|--------|
| 5  | 1 Arm Chair   | 47"    | 39"   | 28"    |
|    | Armless Chair | 37"    | 39"   | 28"    |
| "" | Corner        | 39"    | 39"   | 28"    |
|    | Ottoman       | 39"    | 39"   | 17.5"  |