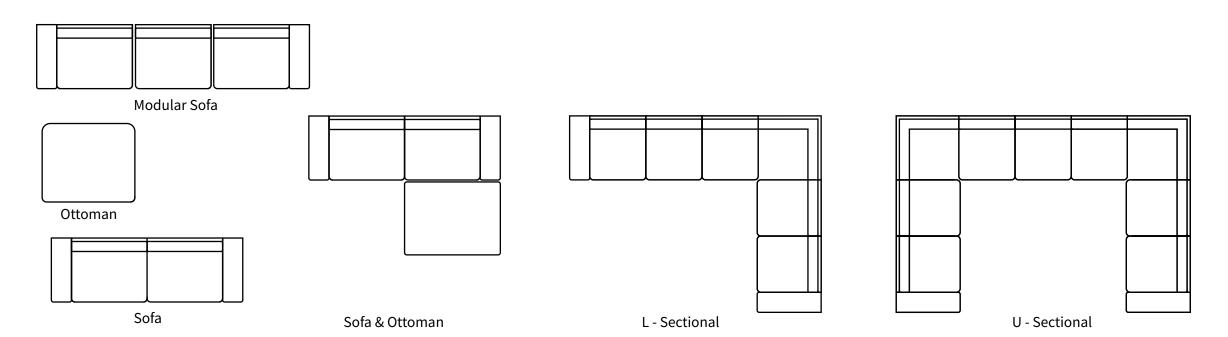

All our leather and fabric furniture can be customized to the size & colour of your choice. Also available as a condo sofa, loveseat, chair or sectional of any size. Bench made by Rawhide Leather Furniture in Toronto, Canada.



## **Overall Dimensions**

| Arm Height  | 23"   |
|-------------|-------|
| Arm Width   | 10"   |
| Seat Height | 17.5" |
| Seat Depth  | 23.5" |

| Measurements  | Length | Depth | Height |
|---------------|--------|-------|--------|
| Corner        | 39"    | 39"   | 28"    |
| Armless Chair | 37"    | 39"   | 28"    |
| Armless Jr.   | 47"    | 39"   | 28"    |
| Ottoman       | 39"    | 39"   | 17.5"  |

Available Styles

\*All measurements are approximate



## Details

- Available in premium Italian top & full grain leathers or premium quality fabric
- Ethically sourced Canadian hardwood
- Evenly suspended coils
- Corner-blocked joinery
- Standard depth and length
- Full down seats & backs
- Rawhide Leather and Fabric Furniture offers you a lifetime warranty on the construction and springs on your piece. To find out more about the best warranty
- in Canada, please visit our "Construction" page.