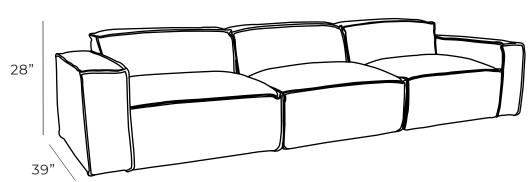

## **Overall Dimensions**

| Arm Height  | 23"   |
|-------------|-------|
| Arm Width   | 10"   |
| Seat Height | 17.5" |
| Seat Depth  | 23.5" |

| Measurements  | Length | Depth | Height |
|---------------|--------|-------|--------|
| Corner        | 39"    | 39"   | 28"    |
| Armless Chair | 37"    | 39"   | 28"    |
| Armless Jr.   | 47"    | 39"   | 28"    |
| Ottoman       | 39"    | 39"   | 17.5"  |