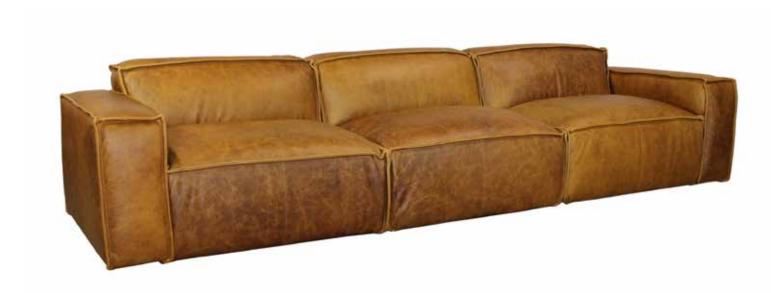

All our leather and fabric furniture can be customized to the size & colour of your choice. Also available as a condo sofa, loveseat, chair or sectional of any size. Bench made by Rawhide Leather Furniture in Toronto, Canada.

## Details

- Available in premium Italian top & full grain leathers or premium quality fabric
- Ethically sourced Canadian hardwood
- Evenly suspended coils
- Corner-blocked joinery
- Standard depth and length
- Full down seats & backs
- Rawhide Leather and Fabric Furniture offers you a lifetime warranty on the construction and springs on your piece. To find out more about the best warranty
- in Canada, please visit our "Construction" page.