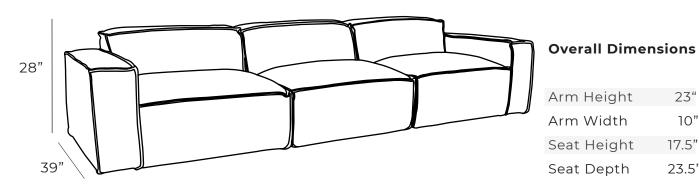

|       | Measurements  | Length | Depth | Height |
|-------|---------------|--------|-------|--------|
| sions | Corner        | 39"    | 39"   | 28"    |
|       | Armless Chair | 37"    | 39"   | 28"    |
| 23"   | Armless Jr.   | 47"    | 39"   | 28"    |
| 10"   | Ottoman       | 39"    | 39"   | 17.5"  |
| 17.5" |               |        |       |        |

\*All measurements are approximate

Available Styles

23.5"