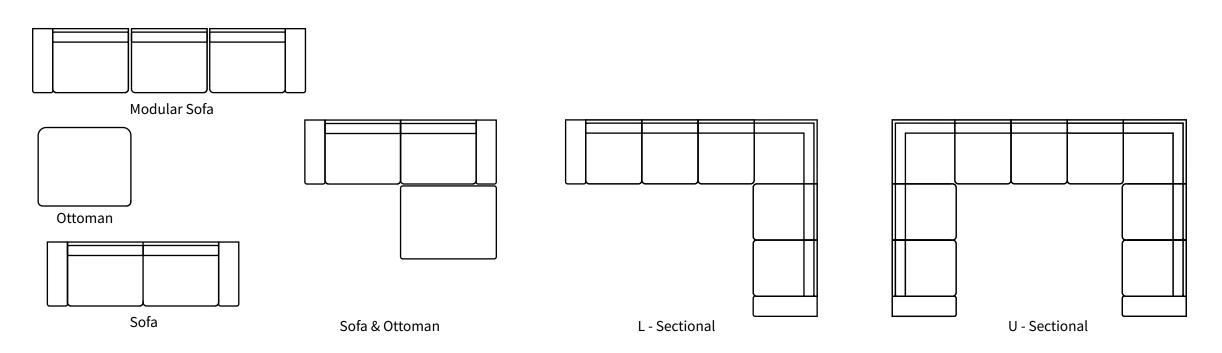

All our leather and fabric furniture can be customized to the size & colour of your choice. Also available as a condo sofa, loveseat, chair or sectional of any size. Bench made by Rawhide Leather Furniture in Toronto, Canada.



|       | Measurements  | Length | Depth | Height |
|-------|---------------|--------|-------|--------|
| sions | Corner        | 39"    | 39"   | 28"    |
|       | Armless Chair | 37"    | 39"   | 28"    |
| 23"   | Armless Jr.   | 47"    | 39"   | 28"    |
| 10"   | Ottoman       | 39"    | 39"   | 17.5"  |
| 17.5" |               |        |       |        |

\*All measurements are approximate

Available Styles



23.5"

## Details

• Available in premium Italian top & full grain leathers or premium quality fabric

- Ethically sourced Canadian hardwood
- Evenly suspended coils
- Corner-blocked joinery
- Standard depth and length
- Full down seats & backs
- Rawhide Leather and Fabric Furniture offers you a lifetime warranty on the construction and springs on your piece. To find out more about the best warranty
- in Canada, please visit our "handcrafted leather" page.