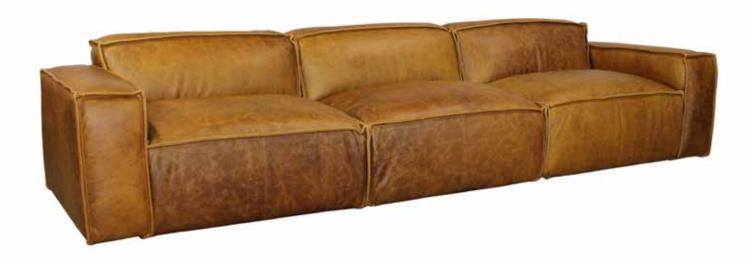

All our leather and fabric furniture can be customized to the size & colour of your choice. Also available as a condo sofa, loveseat, chair or sectional of any size. Bench made by Rawhide Leather Furniture in Toronto, Canada.

## Details

• Available in premium Italian top & full grain leathers or premium quality fabric

- Ethically sourced Canadian hardwood
- Evenly suspended coils
- Corner-blocked joinery
- Standard depth and length
- Full down seats & backs
- Rawhide Leather and Fabric Furniture offers you a lifetime warranty on the construction and springs on your piece. To find out more about the best warranty
- in Canada, please visit our "handcrafted leather" page.