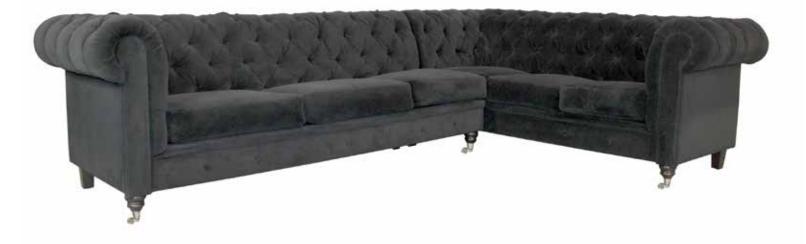

## **CHAMPAGNE**

## Sectional

The past made contemporary. Once again a favourite. The Champagne sectional brandishes all that is quality driven in manufacturing. Real English hand tufting adorns the back while individually place nail heads crown the scrolled arms. Be it castors or straight legs, distressed leather or finished, this sofa truly enhances any type of decor.