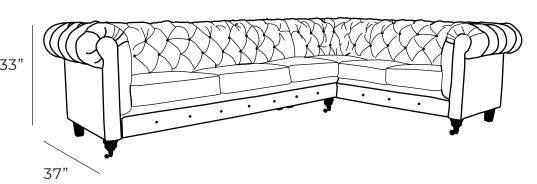

## **Overall Dimensions**

| Arm Height  | 33"   |
|-------------|-------|
| Arm Width   | 13"   |
| Seat Height | 20"   |
| Seat Depth  | 22.5" |

| Measurements  | Length | Depth | Height |
|---------------|--------|-------|--------|
| High Arm Sofa | 86"    | 37"   | 33"    |
| 1 Arm Sofa    | 91"    | 37"   | 33"    |
| Armless       | 78"    | 37"   | 33"    |