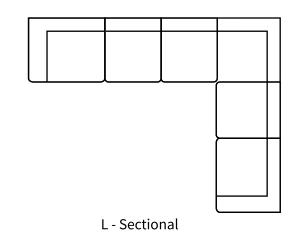

ce nail heads crown the scrolled arms. Be it castors or straight legs, distressed leather or finished, this sofa truly enhances any type of decor.

All our leather and fabric furniture can be customized to the size & colour of your choice. Also available as a condo sofa, loveseat, chair or sectional of any size. Bench made by Rawhide Leather Furniture in Toronto, Canada.



## **Overall Dimensions**

| Arm Height  | 33"   |
|-------------|-------|
| Arm Width   | 13"   |
| Seat Height | 20"   |
| Seat Depth  | 22.5" |

| Measurements  | Length | Depth | Height |
|---------------|--------|-------|--------|
| High Arm Sofa | 86"    | 37"   | 33"    |
| 1 Arm Sofa    | 91"    | 37"   | 33"    |
| Armless       | 78"    | 37"   | 33"    |

Available Styles

\*All measurements are approximate





## Details

Available in premium Italian top & full grain leathers or premium quality fabrics

Handcrafted in Toronto, Canada by Rawhide

Available in any depth and standard length

Kiln-dried Canadian ethically sourced hardwood

Eco-friendly construction

Double-doweled frame

Corner block joinery

Evenly suspended steel springs

All sofas available as 3 seat cushions & 3 back cushions or 2 seat cushions & 2 back cushions or bench seat & 2 back cushions

Choose standard fills: Super soft, tahoe, medium, firm (poly fiber wrapped around a soya-based high density foam core)

Down Topper (down, feather wrapped around a high density foam core)

Premium fill: Feather Deluxe (down, feather envelope encased in commercial grade foam core)

Ultra cell foam (high density foam designed for commer