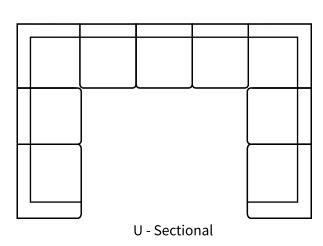

nail heads crown the scrolled arms. Be it castors or straight legs, distressed leather or finished, this sofa truly enhances any type of decor.

All our leather and fabric furniture can be customized to the size & colour of your choice. Also available as a condo sofa, loveseat, chair or sectional of any size. Bench made by Rawhide Leather Furniture in Toronto, Canada.



## **Overall Dimensions**

| Arm Height  | 33"   |
|-------------|-------|
| Arm Width   | 13"   |
| Seat Height | 20"   |
| Seat Depth  | 22.5" |

| Measurements  | Length | Depth | Height |
|---------------|--------|-------|--------|
| High Arm Sofa | 86"    | 37"   | 33"    |
| 1 Arm Sofa    | 91"    | 37"   | 33"    |
| Armless       | 78"    | 37"   | 33"    |

Available Styles

\*All measurements are approximate





## Details

Available in premium Italian top & full grain leathers or premium quality fabrics

Handcrafted in Toronto, Canada by Rawhide

Available in any depth and standard length

Kiln-dried Canadian ethically sourced hardwood

Eco-friendly construction

Double-doweled frame

Corner block joinery

Evenly suspended steel springs

All sofas available as 3 seat cushions & 3 back cushions or 2 seat cushions & 2 back cushions or bench seat & 2 back cushions

Choose standard fills: Super soft, tahoe, medium, firm (poly fiber wrapped around a soya-based high density foam core)

Down Topper (down, feather wrapped around a high density foam core)

Premium fill: Feather Deluxe (down, feather envelope encased in commercial grade foam core)

Ultra cell foam (high density foam designed for commerci