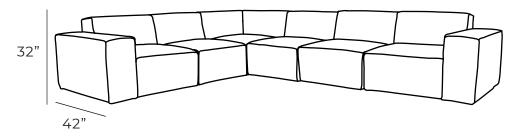

|          | Measurements          | Length | Depth | Height |
|----------|-----------------------|--------|-------|--------|
| s        | 1 Arm Chair LHF / RHF | 47"    | 42"   | 32"    |
|          | Corner                | 42"    | 42"   | 32"    |
| 2"<br>2" | Armless Chair         | 35"    | 42"   | 32"    |