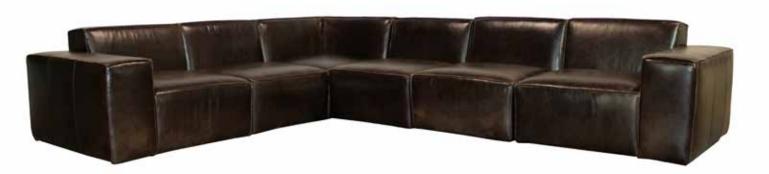

## MONIQUE Modular Sectional

When you're ready for a sofa that's super cool and super cozy, look no further than the Monique. Boxy lines give the Monique the modern shape you love.

All our leather and fabric furniture can be customized to the size & colour of your choice. Also available as a condo sofa, loveseat, chair or sectional of any size. Bench made by Rawhide Leather Furniture in Toronto, Canada.

## Details

Available in premium Italian top & full grain leathers or premium quality fabric

- Ethically sourced Canadian hardwood
- Evenly suspended coils
- Corner-blocked joinery
- Standard depth and length
- Full down seats & backs
- Rawhide Leather and Fabric Furniture offers you a lifetime warranty on the construction and springs on your piece. To find out more about the best warranty
- in Canada, please visit our "Construction" page.