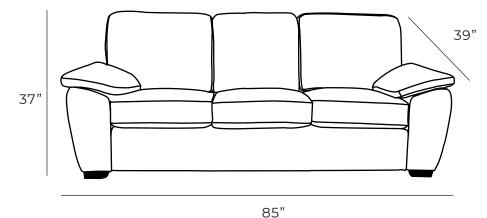

| Measurements     | Length | Depth | Height |
|------------------|--------|-------|--------|
|                  |        |       |        |
| Sofa (as Shown)  | 85"    | 39"   | 37"    |
| Loveseat         | 62"    | 39"   | 37"    |
| Condo            | 76"    | 39"   | 37"    |
| Chair            | 39"    | 39"   | 37"    |
| Chair (Oversize) | 51"    | 39"   | 37"    |