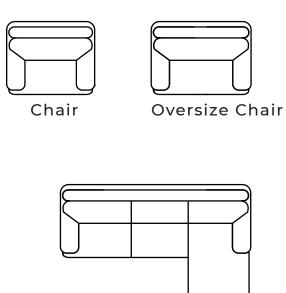

| Measurements     | Length | Depth | Height |
|------------------|--------|-------|--------|
|                  |        |       |        |
| Sofa (as Shown)  | 85"    | 39"   | 37"    |
| Loveseat         | 62"    | 39"   | 37"    |
| Condo            | 76"    | 39"   | 37"    |
| Chair            | 39"    | 39"   | 37"    |
| Chair (Oversize) | 51"    | 39"   | 37"    |

Available Styles

Sofa

X-Long Sofa

Details

Available in premium Italian top & full grain leathers or premium quality fabrics

\*All measurements are approximate

- Handcrafted in Toronto, Canada by Rawhide
- Available in any depth and length