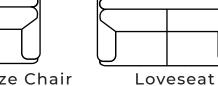

| Measurements     | Length | Depth | Height |
|------------------|--------|-------|--------|
|                  |        |       |        |
| Sofa (as Shown)  | 85"    | 39"   | 37"    |
| Loveseat         | 62"    | 39"   | 37"    |
| Condo            | 76"    | 39"   | 37"    |
| Chair            | 39"    | 39"   | 37"    |
| Chair (Oversize) | 51"    | 39"   | 37"    |

Available Styles

Sofa

X-Long Sofa

Details

Available in premium Italian top & full grain leathers or premium quality fabrics

\*All measurements are approximate

- Handcrafted in Toronto, Canada by Rawhide
- Available in any depth and length