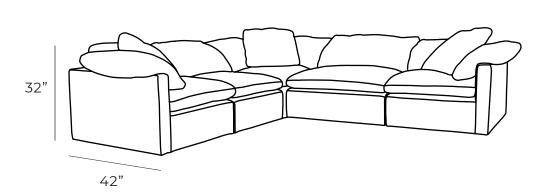

## **Overall Dimensions**

| Arm Height  | 24" |
|-------------|-----|
| Arm Width   | 5"  |
| Seat Height | 17" |
| Seat Depth  | 27" |

| Measurements          | Length | Depth | Height |
|-----------------------|--------|-------|--------|
| 1 Arm Chair (LHF/RHF) | 37"    | 42"   | 32"    |
| Corner                | 42"    | 42"   | 32"    |
| Armless Chair         | 42"    | 42"   | 32"    |
| Armless Jr.           | 32"    | 42"   | 32"    |
| Ottoman               | 37"    | 42"   | 17"    |

**Available Styles** 

\*All measurements are approximate