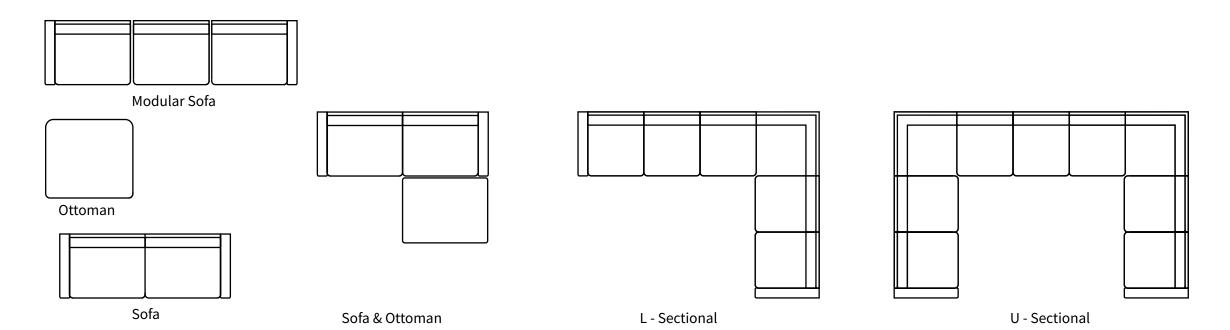

style.

All our leather and fabric furniture can be customized to the size & colour of your choice. Also available as a condo sofa, loveseat, chair or sectional of any size. Bench made by Rawhide Leather Furniture in Toronto, Canada.



## **Overall Dimensions**

| Arm Height  | 24" |
|-------------|-----|
| Arm Width   | 5"  |
| Seat Height | 17" |
| Seat Depth  | 27" |

| Measurements          | Length | Depth | Height |
|-----------------------|--------|-------|--------|
| 1 Arm Chair (LHF/RHF) | 37"    | 42"   | 32"    |
| Corner                | 42"    | 42"   | 32"    |
| Armless Chair         | 42"    | 42"   | 32"    |
| Armless Jr.           | 32"    | 42"   | 32"    |
| Ottoman               | 37"    | 42"   | 17"    |

**Available Styles** 

\*All measurements are approximate



## Details

- Available in premium Italian top & full grain leathers or premium quality fabric
- Ethically sourced Canadian hardwood
- Evenly suspended coils
- Corner-blocked joinery
- Standard depth and length
- Full down seats & backs
- Rawhide Leather and Fabric Furniture offers you a lifetime warranty on the construction and springs on your piece. To find out more about the best warranty
- in Canada, please visit our "handcrafted leather" page.