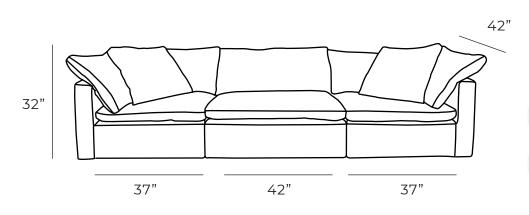

## Overall Dimensions

| Arm Height  | 24" |
|-------------|-----|
| Arm Width   | 5"  |
| Seat Height | 17" |
| Seat Depth  | 27" |

| Measurements            | Length | Depth | Height |
|-------------------------|--------|-------|--------|
|                         |        |       |        |
| Sofa (Modular) as Shown | 116"   | 42"   | 32"    |
| Corner Track Arm        | 37"    | 42"   | 32"    |
| Armless Chair           | 42"    | 42"   | 32"    |
| Armless Jr.             | 32"    | 42"   | 32"    |
| Ottoman                 | 37"    | 42"   | 17"    |