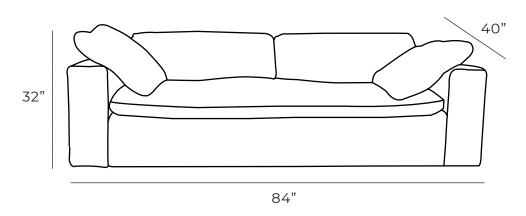

## **Overall Dimensions**

| Arm Height  | 24" |
|-------------|-----|
| Arm Width   | 10" |
| Seat Height | 17" |
| Seat Depth  | 27" |

| 34" 40 | 0" 32" |
|--------|--------|
| 03" 40 | 0" 32" |
|        |        |
|        |        |

\*All measurements are approximate