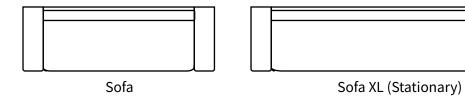

Exceedingly comfortable deep seating makes the CLOUD modular collection perfect for lounging in extraoadinary contentment. Oversized down pillows create the perfect spot for relaxing in the utmost style.

All our leather and fabric furniture can be customized to the size & colour of your choice. Also available as a condo sofa, loveseat, chair or sectional of any size. Bench made by Rawhide Leather Furniture in Toronto, Canada.



## **Overall Dimensions**

| Arm Height  | 24" |
|-------------|-----|
| Arm Width   | 10" |
| Seat Height | 17" |
| Seat Depth  | 27" |

| 34" 40 | 0" 32" |
|--------|--------|
| 03" 40 | 0" 32" |
|        |        |
|        |        |

\*All measurements are approximate

## **Available Styles**



## Details

- Available in premium Italian top & full grain leathers or premium quality fabric
- Ethically sourced Canadian hardwood
- Evenly suspended coils
- Corner-blocked joinery
- Standard depth and length
- Full down seats & backs
- Rawhide Leather and Fabric Furniture offers you a lifetime warranty on the construction and springs on your piece. To find out more about the best warranty
- in Canada, please visit our "handcrafted leather" page.