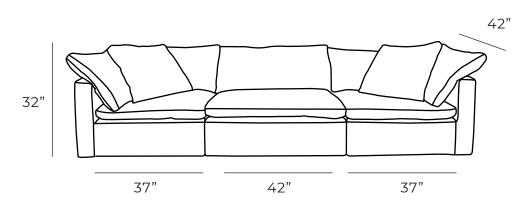

## **Overall Dimensions**

| Arm Height  | 24" |
|-------------|-----|
| Arm Width   | 5"  |
| Seat Height | 17" |
| Seat Depth  | 27" |

| Measurements            | Length | Depth | Height |
|-------------------------|--------|-------|--------|
|                         |        |       |        |
| Sofa (Modular) as Shown | 116"   | 42"   | 32"    |
| Corner Track Arm        | 37"    | 42"   | 32"    |
| Armless Chair           | 42"    | 42"   | 32"    |
| Armless Jr.             | 32"    | 42"   | 32"    |
| Ottoman                 | 37"    | 42"   | 17"    |