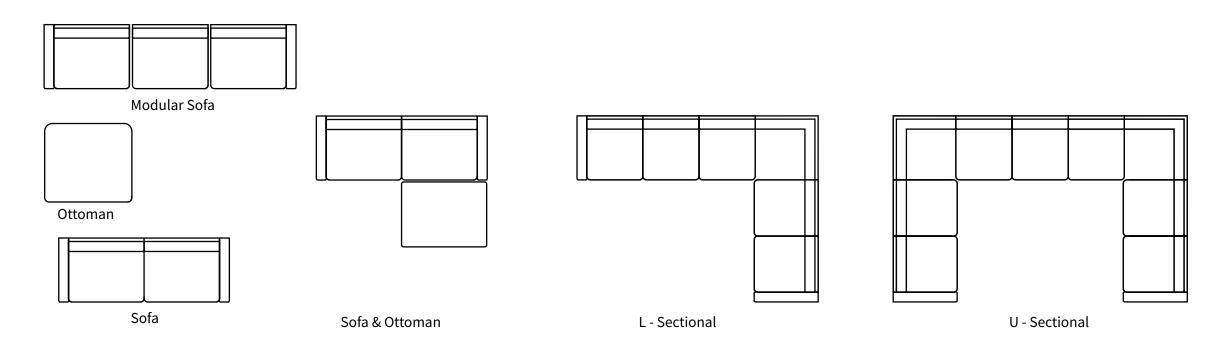

the size & colour of your choice. Also available as a condo sofa, loveseat, chair or sectional of any size. Bench made by Rawhide Leather Furniture in Toronto, Canada.



## **Overall Dimensions**

| Arm Height  | 24" |
|-------------|-----|
| Arm Width   | 5"  |
| Seat Height | 17" |
| Seat Depth  | 27" |

| Measurements            | Length | Depth | Height |
|-------------------------|--------|-------|--------|
|                         |        |       |        |
| Sofa (Modular) as Shown | 116"   | 42"   | 32"    |
| Corner Track Arm        | 37"    | 42"   | 32"    |
| Armless Chair           | 42"    | 42"   | 32"    |
| Armless Jr.             | 32"    | 42"   | 32"    |
| Ottoman                 | 37"    | 42"   | 17"    |

## Available Styles

\*All measurements are approximate



## Details

- Available in premium Italian top & full grain leathers or premium quality fabric
- Ethically sourced Canadian hardwood
- Evenly suspended coils
- Corner-blocked joinery
- Standard depth and length
- Full down seats & backs
- Rawhide Leather and Fabric Furniture offers you a lifetime warranty on the construction and springs on your piece. To find out more about the best warranty
- in Canada, please visit our "Construction" page.