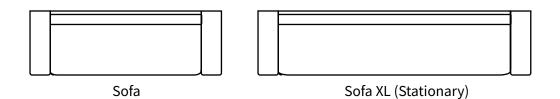

|         | Measurements | Length | Depth | Height |
|---------|--------------|--------|-------|--------|
| ensions | Sofa         | 84"    | 40"   | 32"    |
|         | Sofa XL      | 103"   | 40"   | 32"    |
| 24"     |              |        |       |        |
| 10"     |              |        |       |        |
| 17"     |              |        |       |        |
| 27"     |              |        |       |        |

\*All measurements are approximate