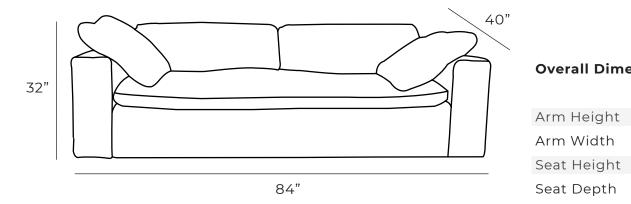

|         | Measurements | Length | Depth | Height |
|---------|--------------|--------|-------|--------|
| ensions | Sofa         | 84"    | 40"   | 32"    |
|         | Sofa XL      | 103"   | 40"   | 32"    |
| 24"     |              |        |       |        |
| 10"     |              |        |       |        |
| 17"     |              |        |       |        |
| 27"     |              |        |       |        |

\*All measurements are approximate