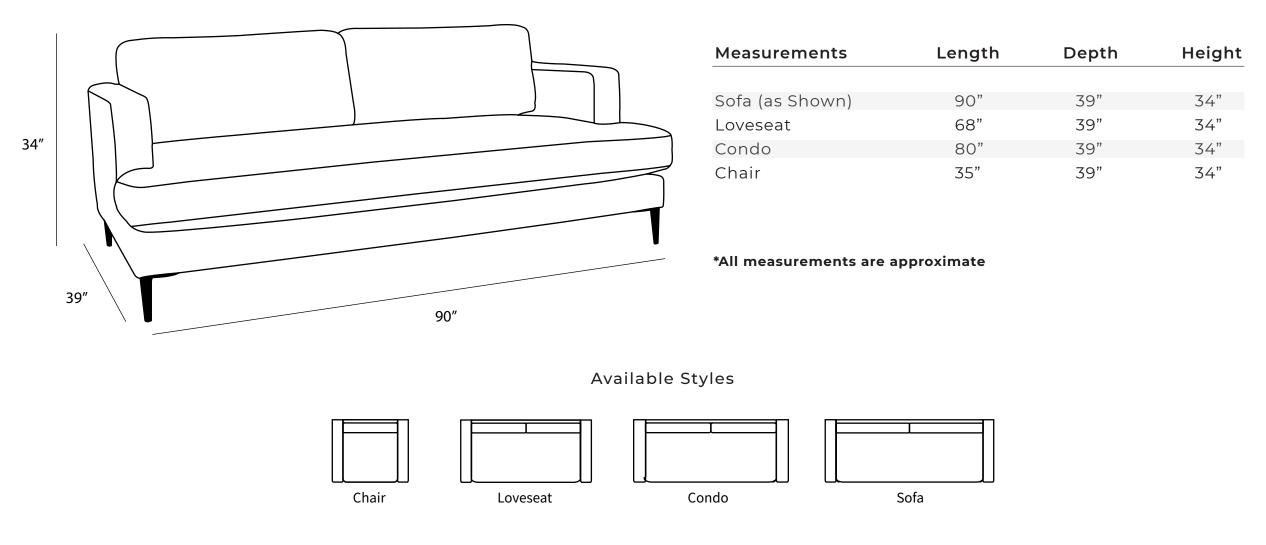

All our leather and fabric furniture can be customized to the size & colour of your choice. Also available as a condo sofa, loveseat, chair or sectional of any size. Bench made by Rawhide Leather Furniture in Toronto, Canada.

Details

Available in premium Italian top & full grain leathers or premium quality fabrics

- Handcrafted in Toronto, Canada by Rawhide
- Available in any depth and standard length
- Kiln-dried Canadian ethically sourced hardwood
- Eco-friendly construction
- Double-doweled frame
- Corner block joinery
- Evenly suspended steel springs
- All sofas available as 3 seat cushions & 3 back cushions or 2 seat cushions & 2 back cushions or bench seat & 2 back cushions
- Choose standard fills: Super soft, tahoe, medium, firm (poly fiber wrapped around a soya-based high density foam core)
- Down Topper (down, feather wrapped around a high density foam core)
- Premium fill: Feather Deluxe (down, feather envelope encased in commercial grade foam core)
- Ultra cell foam (high density foam designed for commercial and contract use)
- All furniture available with your choice of over 20 decorative nail options in varying sizes and colours. There is also the ability to omit studs from any piece
- Wood block feet available in multiple sizes and finishes. Chrome and brushed steel legs also available in multiple sizes
- Rawhide Leather and Fabric Furniture offers you a lifetime warranty on the construction and springs on your piece. To find out more about the best warranty in Canada, please visit our "Construction" page.