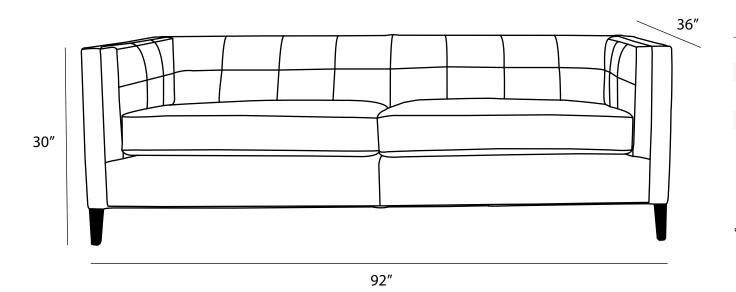

| Measurements    | Length | Depth | Height |
|-----------------|--------|-------|--------|
| Sofa (as Shown) | 92"    | 36"   | 30"    |
| Loveseat        | 68"    | 36"   | 30"    |
| Condo           | 80"    | 36"   | 30"    |
| Chair           | 43"    | 36"   | 30"    |

\*All measurements are approximate