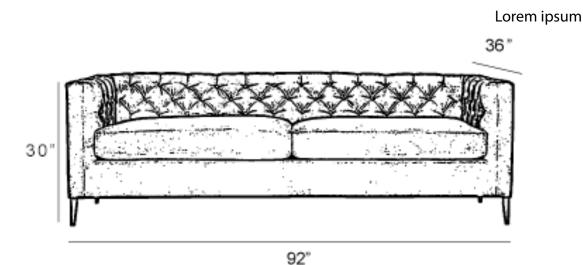

| Measurements    | Length | Depth | Height |
|-----------------|--------|-------|--------|
|                 |        |       |        |
| Sofa (as Shown) | 92"    | 36"   | 30"    |
| Loveseat        | 68"    | 36"   | 30"    |
| Condo           | 80"    | 36"   | 30"    |
| Chair           | 43"    | 36"   | 30"    |

\*All measurements are approximate