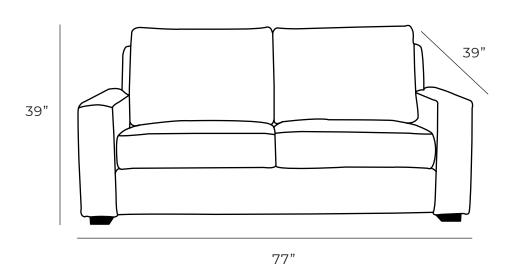

## **Overall Dimensions**

| Arm Height  | 23" |
|-------------|-----|
| Arm Width   | 7"  |
| Seat Height | 19" |
| Seat Depth  | 20" |

| Measurements         | Length | Depth     | Height |
|----------------------|--------|-----------|--------|
|                      |        |           |        |
| Single Bed           | 50"    | 39" - 85" | 39"    |
| Double Bed           | 71"    | 39" - 85" | 39"    |
| Queen Bed (as Shown) | 77"    | 39" - 85" | 39"    |
| King Bed             | 94"    | 39" - 85" | 39"    |