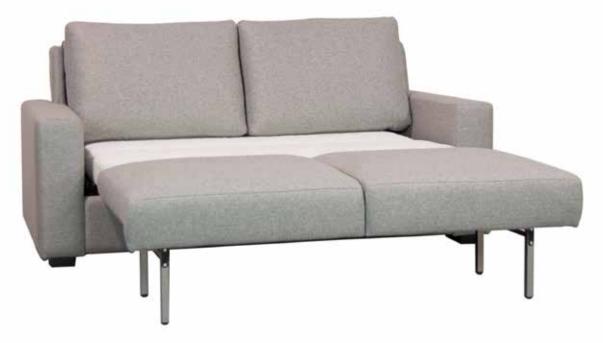

## **Overall Dimensions**

| Arm Height  | 23" |
|-------------|-----|
| Arm Width   | 7"  |
| Seat Height | 19" |
| Seat Depth  | 20" |

| Measurements         | Length | Depth     | Height |
|----------------------|--------|-----------|--------|
|                      |        |           |        |
| Single Bed           | 50"    | 39" - 85" | 39"    |
| Double Bed           | 71"    | 39" - 85" | 39"    |
| Queen Bed (as Shown) | 77"    | 39" - 85" | 39"    |
| King Bed             | 94"    | 39" - 85" | 39"    |

## **Available Styles**

\*All measurements are approximate

Single Bed

Double Bed

Queen Bed

King Bed