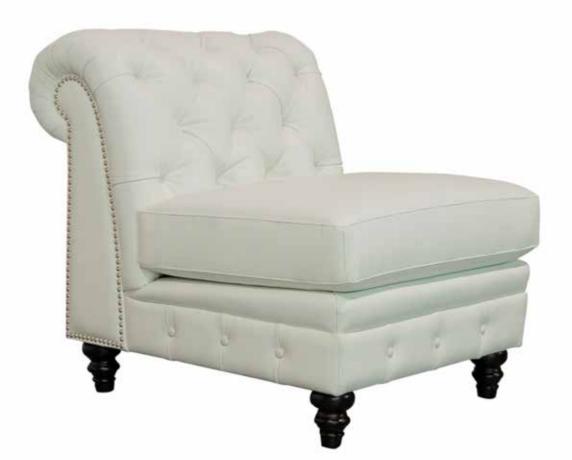

CHAMPAGNE

**Armless Chair** 

All our leather and fabric furniture can be customized to colour of your choice. Made by Rawhide Leather Furniture in Toronto, Canada.

| <b>Overall Dimensions</b> |            | Measurements  | Length | Depth | Height |
|---------------------------|------------|---------------|--------|-------|--------|
| Seat Height<br>Seat Depth | 20"<br>24" | Armless Chair | 24"    | 42"   | 33"    |