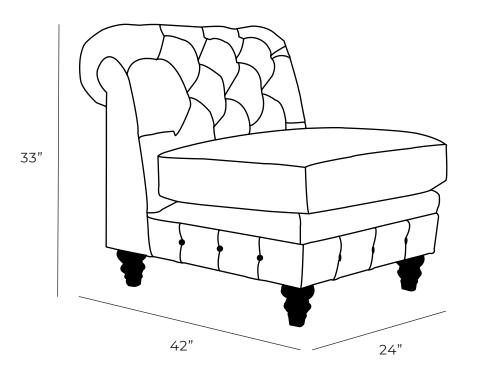

CHAMPAGNE

**Armless Chair** 

All our leather and fabric furniture can be customized to colour of your choice. Made by Rawhide Leather Furniture in Toronto, Canada.

| <b>Overall Dimensions</b> |            | Measurements  | Length | Depth | Height |
|---------------------------|------------|---------------|--------|-------|--------|
| Seat Height<br>Seat Depth | 20"<br>24" | Armless Chair | 24"    | 42"   | 33"    |

\*All measurements are approximate

Available Styles

Details

Available in premium Italian top & full grain leathers or premium quality fabrics

- Handcrafted in Toronto, Canada by Rawhide
- Available in any depth and length
- Kiln-dried Canadian ethically sourced hardwood
- Eco-friendly construction
- Double-doweled frame
- Corner block joinery
- Evenly suspended steel springs
- Choose standard fills: Super soft, tahoe, medium, firm (poly fiber wrapped around a soya-based high density foam core)
- Premium fill: Feather Deluxe (down, feather envelope encased in commercial grade foam core)
- Ultra cell foam (high density foam designed for commercial and contract use)
- All furniture available with your choice of over 20 decorative nail options in varying sizes and colours. There is also the ability to omit studs from any piece
- Wood block feet available in multiple sizes and finishes. Chrome and brushed steel legs also available in multiple sizes
- Rawhide Leather and Fabric Furniture offers you a lifetime warranty on the construction and springs on your piece. To find out more about the best warranty in Canada, please visit our "Construction" page.