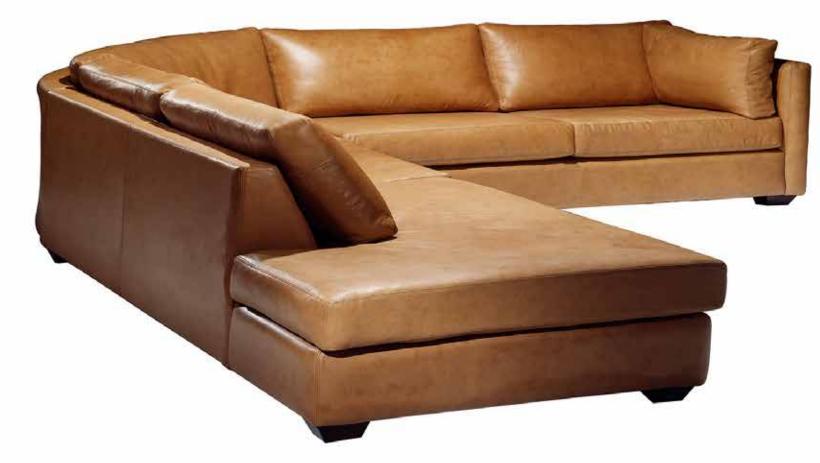

## TUSCON

All our leather and fabric furniture can be customized to the size & colour of your choice. Also available as a condo sofa, loveseat, chair or sectional of any size. Bench made by Rawhide Leather Furniture in Toronto, Canada.

| Measurements         | Length      | Depth | Height |
|----------------------|-------------|-------|--------|
|                      |             |       |        |
| Sectional (as Shown) | 108" x 122" | 36"   | 35"    |
| Sofa                 | 79"         | 36"   | 35"    |
| Condo                | 67"         | 36"   | 35"    |
| Loveseat             | 52"         | 36"   | 35"    |
| Chair                | 30"         | 36"   | 35"    |
| Oversize Chair       | 42"         | 36"   | 35"    |