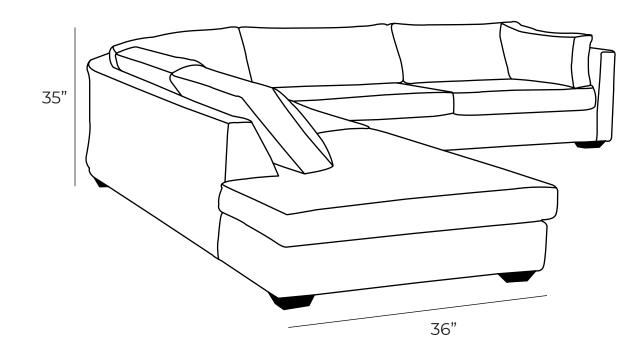

| Measurements         | Length      | Depth | Height |
|----------------------|-------------|-------|--------|
|                      |             |       |        |
| Sectional (as Shown) | 108" x 122" | 36"   | 35"    |
| Sofa                 | 79"         | 36"   | 35"    |
| Condo                | 67"         | 36"   | 35"    |
| Loveseat             | 52"         | 36"   | 35"    |
| Chair                | 30"         | 36"   | 35"    |
| Oversize Chair       | 42"         | 36"   | 35"    |

## \*All measurements are approximate