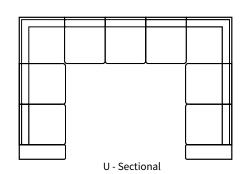

| Measurements         | Length      | Depth | Height |
|----------------------|-------------|-------|--------|
|                      |             |       |        |
| Sectional (as Shown) | 108" x 122" | 36"   | 35"    |
| Sofa                 | 79"         | 36"   | 35"    |
| Condo                | 67"         | 36"   | 35"    |
| Loveseat             | 52"         | 36"   | 35"    |
| Chair                | 30"         | 36"   | 35"    |
| Oversize Chair       | 42"         | 36"   | 35"    |

## \*\*All Sectionals are custom sizes and configurations

Chaise