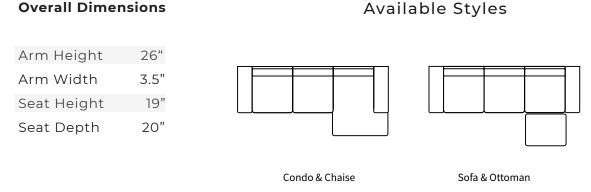

| Measurements         | Length      | Depth | Height |
|----------------------|-------------|-------|--------|
|                      |             |       |        |
| Sectional (as Shown) | 108" x 122" | 36"   | 35"    |
| Sofa                 | 79"         | 36"   | 35"    |
| Condo                | 67"         | 36"   | 35"    |
| Loveseat             | 52"         | 36"   | 35"    |
| Chair                | 30"         | 36"   | 35"    |
| Oversize Chair       | 42"         | 36"   | 35"    |

## \*\*All Sectionals are custom sizes and configurations

Chaise