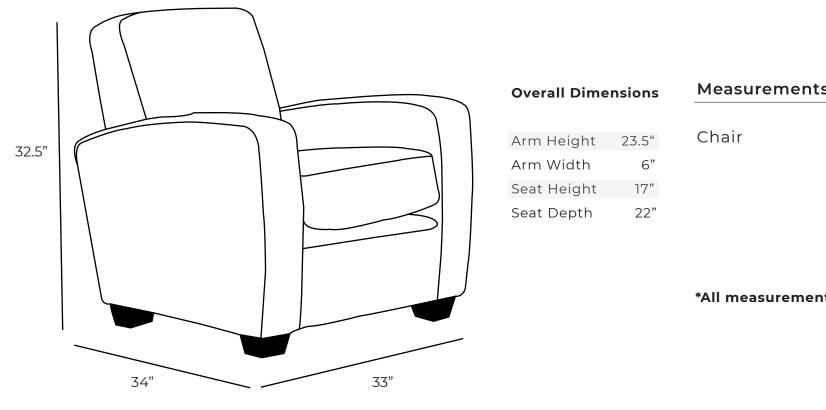

## STELLA Chair / (Swivel Available)

All our leather and fabric furniture can be customized to colour of your choice. Made by Rawhide Leather Furniture in Toronto, Canada.

| verall Dimensions |       | Measurements | Length | Depth | Height |
|-------------------|-------|--------------|--------|-------|--------|
| rm Height         | 23.5" | Chair        | 33"    | 34"   | 32.5"  |
| rm Width          | 6"    |              |        |       |        |
| eat Height        | 17"   |              |        |       |        |
| eat Depth         | 22"   |              |        |       |        |

\*All measurements are approximate

Available Styles

Details

• Available in premium Italian top & full grain leathers or premium quality fabrics

- Handcrafted in Toronto, Canada by Rawhide
- Available in any depth and length
- Kiln-dried Canadian ethically sourced hardwood
- Eco-friendly construction
- Double-doweled frame
- Corner block joinery
- Evenly suspended steel springs
- Choose standard fills: Super soft, tahoe, medium, firm (poly fiber wrapped around a soya-based high density foam core)
- Premium fill: Feather Deluxe (down, feather envelope encased in commercial grade foam core)
- Ultra cell foam (high density foam designed for commercial and contract use)
- All furniture available with your choice of over 20 decorative nail options in varying sizes and colours. There is also the ability to omit studs from any piece
- Wood block feet available in multiple sizes and finishes. Chrome and brushed steel legs also available in multiple sizes
- Rawhide Leather and Fabric Furniture offers you a lifetime warranty on the construction and springs on your piece. To find out more about the best warranty in Canada, please visit our "Construction" page.