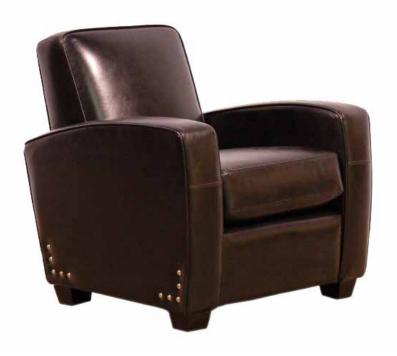

## STELLA Chair / (Swivel Available)

All our leather and fabric furniture can be customized to colour of your choice. Made by Rawhide Leather Furniture in Toronto, Canada.

| verall Dimensions |       | Measurements | Length | Depth | Height |
|-------------------|-------|--------------|--------|-------|--------|
| rm Height         | 23.5" | Chair        | 33"    | 34"   | 32.5"  |
| rm Width          | 6"    |              |        |       |        |
| eat Height        | 17"   |              |        |       |        |
| eat Depth         | 22"   |              |        |       |        |