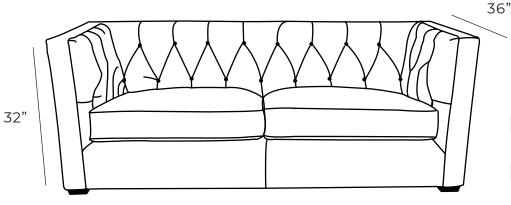

| - |              |         | <u> </u> |
|---|--------------|---------|----------|
|   | Overall Dime | ensions | S        |
|   | Arm Height   | 32"     | C        |
|   | Arm Width    | 9"      |          |
|   | Seat Height  | 18.5"   |          |
|   | Seat Depth   | 24.5"   |          |
|   |              |         |          |

| Measurements    | Length | Depth | Height |
|-----------------|--------|-------|--------|
| Sofa (as Shown) | 85"    | 36"   | 32"    |
| Loveseat        | 62"    | 36"   | 32"    |
| Chair           | 39"    | 36"   | 32"    |
|                 |        |       |        |