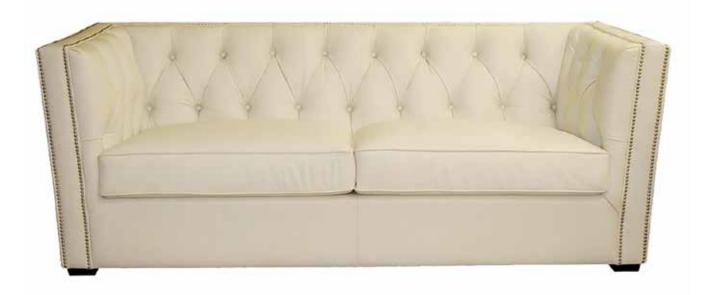

## **SOPHIA** Sofa

The Sophia Sofa features a sophisticated button-tufted tuxedo style back featuring two seat cushions. Upholstered in fine Italian aniline dyed leather. Piping and decorative nails are individually applied by hand giving this sofa a touch of elegance to any room.

All our leather and fabric furniture can be customized to the size & colour of your choice. Also available as a condo sofa, loveseat, chair or sectional of any size. Bench made by Rawhide Leather Furniture in Toronto, Canada.