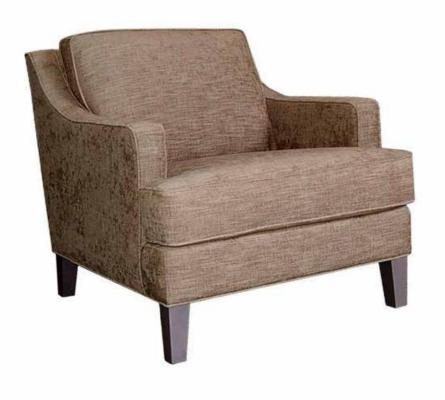

## SIMONE Chair

All our leather and fabric furniture can be customized to colour of your choice. Made by Rawhide Leather Furniture in Toronto, Canada.

| Measurements | Length | Depth | Height |
|--------------|--------|-------|--------|
| Chair        | 25"    | 31"   | 34"    |

## Details

Available in premium Italian top & full grain leathers or premium quality fabrics

- Handcrafted in Toronto, Canada by Rawhide
- Available in any depth and length
- Kiln-dried Canadian ethically sourced hardwood
- Eco-friendly construction
- Double-doweled frame
- Corner block joinery
- Evenly suspended steel springs
- Choose standard fills: Super soft, tahoe, medium, firm (poly fiber wrapped around a soya-based high density foam core)
- Premium fill: Feather Deluxe (down, feather envelope encased in commercial grade foam core)
- Ultra cell foam (high density foam designed for commercial and contract use)
- All furniture available with your choice of over 20 decorative nail options in varying sizes and colours. There is also the ability to omit studs from any piece
- Wood block feet available in multiple sizes and finishes. Chrome and brushed steel legs also available in multiple sizes
- Rawhide Leather and Fabric Furniture offers you a lifetime warranty on the construction and springs on your piece. To find out more about the best warranty in Canada, please visit our "Construction" page.