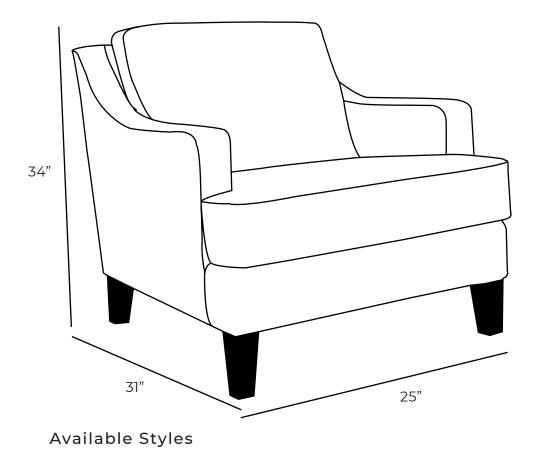

## SIMONE Chair

All our leather and fabric furniture can be customized to colour of your choice. Made by Rawhide Leather Furniture in Toronto, Canada.

| Measurements | Length | Depth | Height |
|--------------|--------|-------|--------|
| Chair        | 25"    | 31"   | 34"    |

\*All measurements are approximate