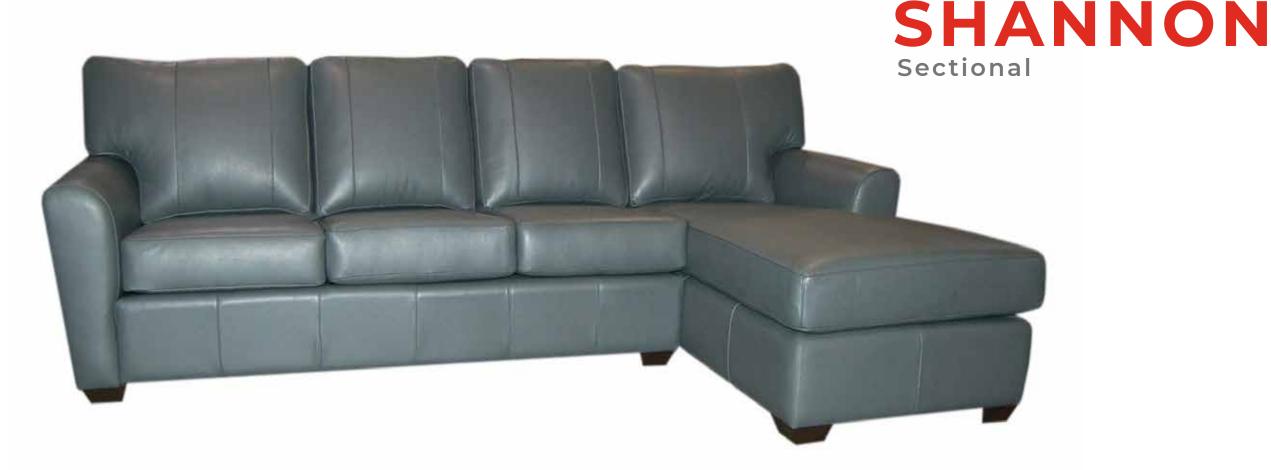

The Shannon sectional with it's linear outer arm provides a sharp contemporary look. The inner curved waterfall arm is a nappers dream.

All our leather and fabric furniture can be customized to the size & colour of your choice. Also available as a condo sofa, loveseat, chair or sectional of any size. Bench made by Rawhide Leather Furniture in Toronto, Canada.