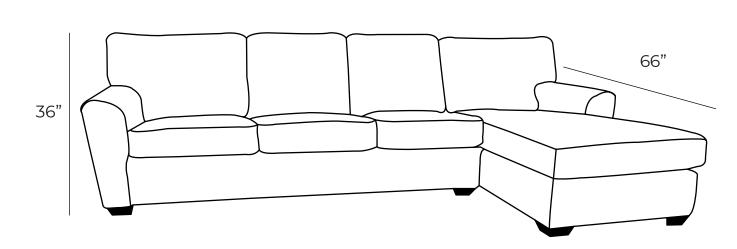

| Measurements           | Length | Depth | Height |
|------------------------|--------|-------|--------|
|                        |        |       |        |
| High Arm Sofa          | 91"    | 37"   | 36"    |
| 1 Arm Sofa LHF/RHF     | 77"    | 37"   | 36"    |
| Armless Sofa           | 69"    | 37"   | 36"    |
| 1 Arm Chaise LHF/RHF   | 31"    | 66"   | 36"    |
| 1 Arm Loveseat LHF/RHF | 54"    | 37"   | 36"    |
| Armless Loveseat       | 46"    | 37"   | 36"    |
| Curved Corner          | 45"    | 45"   | 36"    |
| Square Corner          | 37"    | 37"   | 36"    |

\*All measurements are approximate