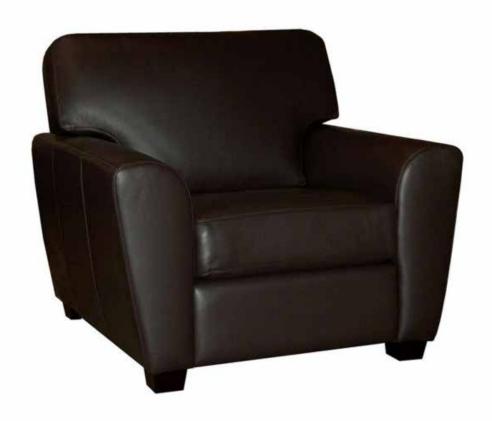

## SHANNON

Chair

The Shannon chair with it's linear outer arm provides a sharp contemporary look with inner curved waterfall arms.

All our leather and fabric furniture can be customized to colour of your choice. Made by Rawhide Leather Furniture in Toronto, Canada.