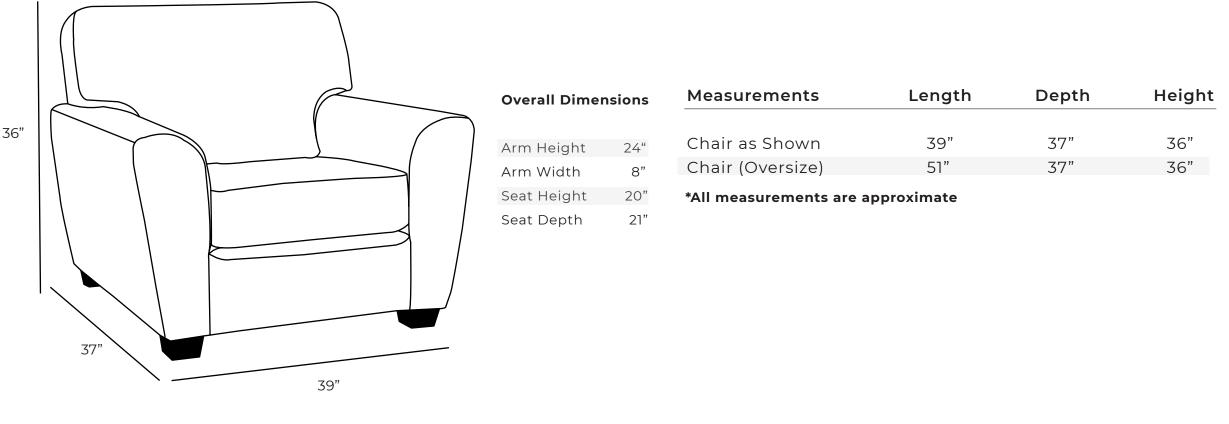

## Details

- Available in premium Italian top & full grain leathers or premium quality fabrics
- Handcrafted in Toronto, Canada by Rawhide
- Available in any depth and length
- Kiln-dried Canadian ethically sourced hardwood
- Eco-friendly construction
- Double-doweled frame
- Corner block joinery
- Platinum drop in coil suspension, 9 coils per seat, hand stuffed for noise dampening or evenly suspended steel coils
- Chairs available as a standard chair or an over-sized chair. There is an availability to customize to specific chair lengths.
- Choose standard fills: Super soft, tahoe, medium, firm (poly fiber wrapped around a soya-based high density foam core)
- Premium fill: Feather Deluxe (down, feather envelope encased in commercial grade foam core)
- Ultra cell foam (high density foam designed for commercial and contract use)
- All furniture available with your choice of over 20 decorative nail options in varying sizes and colours. There is also the ability to omit studs from any piece
- Wood block feet available in multiple sizes and finishes. Chrome and brushed steel legs also available in multiple sizes
- Rawhide Leather and Fabric Furniture offers you a lifetime warranty on the construction and springs on your piece. To find out more about the best warranty
  in Canada, please visit our "Construction" page.