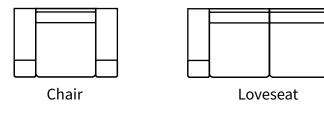

## Available Styles

| Measurements    | Length | Depth | Height |
|-----------------|--------|-------|--------|
| Sofa (as Shown) | 92"    | 38"   | 36"    |
| Loveseat        | 60"    | 38"   | 36"    |
| Chair           | 52"    | 38"   | 36"    |