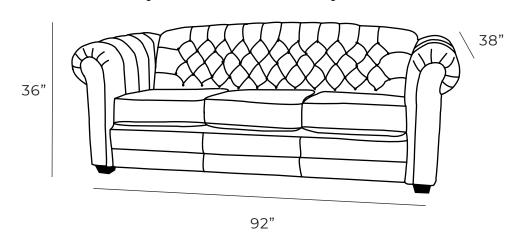

| Measurements    | Length | Depth | Height |
|-----------------|--------|-------|--------|
| Sofa (as Shown) | 92"    | 38"   | 36"    |
| Loveseat        | 60"    | 38"   | 36"    |
| Chair           | 52"    | 38"   | 36"    |