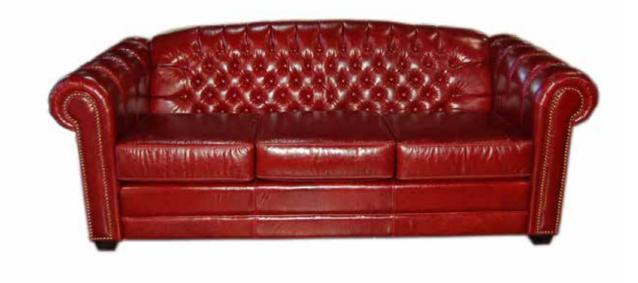

## SEATTLE

Sofa

The Seattle sofa is a sophisticated streamlined design that entails a hand tufted back and inside channeled arms.

All our leather and fabric furniture can be customized to the size & colour of your choice. Also available as a condo sofa, loveseat, chair or sectional of any size. Bench made by Rawhide Leather Furniture in Toronto, Canada.