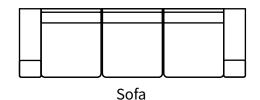

## Available Styles

| Measurements    | Length | Depth | Height |
|-----------------|--------|-------|--------|
| Sofa (as Shown) | 92"    | 38"   | 36"    |
| Loveseat        | 60"    | 38"   | 36"    |
| Chair           | 52"    | 38"   | 36"    |