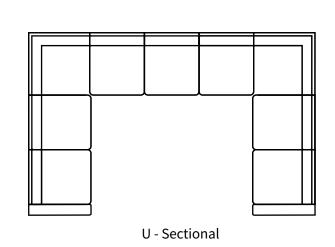

, chair or sectional of any size. Bench made by Rawhide Leather Furniture in Toronto, Canada.



## **Overall Dimensions**

| Arm Height  | 21"   |
|-------------|-------|
| Arm Width   | 4.5"  |
| Seat Height | 17.5" |
| Seat Depth  | 22"   |

| Measurements           | Length | Depth | Height |
|------------------------|--------|-------|--------|
|                        |        |       |        |
| X-Long Sofa (as Shown) | 99"    | 39"   | 34"    |
| Sofa                   | 78"    | 39"   | 34"    |
| Loveseat               | 55"    | 39"   | 34"    |
| Condo                  | 69"    | 39"   | 34"    |
| Chair                  | 32"    | 39"   | 34"    |
| Chair (Oversize)       | 44"    | 39"   | 34"    |

## **Available Styles**











\*All measurements are approximate









## Details

- Available in premium Italian top & full grain leathers or premium quality fabrics
- Handcrafted in Toronto, Canada by Rawhide
- Available in any depth and length
- Kiln-dried Canadian ethically sourced hardwood
- Eco-friendly construction
- Double-doweled frame
- Corner block joinery
- Platinum drop in coil suspension, 9 coils per seat, hand stuffed for noise dampening
- All sofas available as 3 seat cushions & 3 back cushions or 2 seat cushions & 2 back cushions or bench seat & 2 back cushions
- Choose standard fills: Super soft, tahoe, medium, firm (poly fiber wrapped around a soya-based high density foam core)
- Down Topper (down, feather wrapped around a high density foam core)
- Premium fill: Feather Deluxe (down, feather envelope encased in commercial grade foam core)