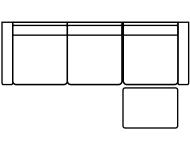

seat, chair or sectional of any size. Bench made by Rawhide Leather Furniture in Toronto, Canada.



## **Overall Dimensions**

| Arm Height  | 21"   |
|-------------|-------|
| Arm Width   | 4.5"  |
| Seat Height | 17.5" |
| Seat Depth  | 22"   |

| Measurements           | Length | Depth | Height |
|------------------------|--------|-------|--------|
|                        |        |       |        |
| X-Long Sofa (as Shown) | 99"    | 39"   | 34"    |
| Sofa                   | 78"    | 39"   | 34"    |
| Loveseat               | 55"    | 39"   | 34"    |
| Condo                  | 69"    | 39"   | 34"    |
| Chair                  | 32"    | 39"   | 34"    |
| Chair (Oversize)       | 44"    | 39"   | 34"    |

## **Available Styles**











\*All measurements are approximate









## Details

- Available in premium Italian top & full grain leathers or premium quality fabrics
- Handcrafted in Toronto, Canada by Rawhide
- Available in any depth and length
- Kiln-dried Canadian ethically sourced hardwood
- Eco-friendly construction
- Double-doweled frame
- Corner block joinery
- Platinum drop in coil suspension, 9 coils per seat, hand stuffed for noise dampening
- All sofas available as 3 seat cushions & 3 back cushions or 2 seat cushions & 2 back cushions or bench seat & 2 back cushions
- Choose standard fills: Super soft, tahoe, medium, firm (poly fiber wrapped around a soya-based high density foam core)
- Down Topper (down, feather wrapped around a high density foam core)
- Premium fill: Feather Deluxe (down, feather envelope encased in commercial grade foam c