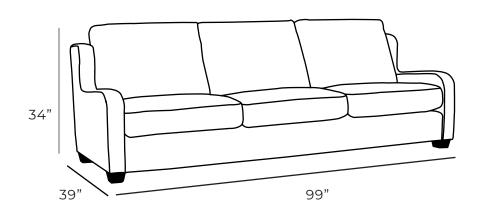

## **Overall Dimensions**

| Arm Height  | 21"   |
|-------------|-------|
| Arm Width   | 4.5"  |
| Seat Height | 17.5" |
| Seat Depth  | 22"   |

| Measurements           | Length | Depth | Height |
|------------------------|--------|-------|--------|
|                        |        |       |        |
| X-Long Sofa (as Shown) | 99"    | 39"   | 34"    |
| Sofa                   | 78"    | 39"   | 34"    |
| Loveseat               | 55"    | 39"   | 34"    |
| Condo                  | 69"    | 39"   | 34"    |
| Chair                  | 32"    | 39"   | 34"    |
| Chair (Oversize)       | 44"    | 39"   | 34"    |