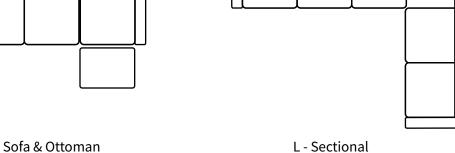

at, chair or sectional of any size. Bench made by Rawhide Leather Furniture in Toronto, Canada.



## **Overall Dimensions**

| Arm Height  | 21"   |
|-------------|-------|
| Arm Width   | 4.5"  |
| Seat Height | 17.5" |
| Seat Depth  | 22"   |

| Measurements           | Length | Depth | Height |
|------------------------|--------|-------|--------|
|                        |        |       |        |
| X-Long Sofa (as Shown) | 99"    | 39"   | 34"    |
| Sofa                   | 78"    | 39"   | 34"    |
| Loveseat               | 55"    | 39"   | 34"    |
| Condo                  | 69"    | 39"   | 34"    |
| Chair                  | 32"    | 39"   | 34"    |
| Chair (Oversize)       | 44"    | 39"   | 34"    |

## **Available Styles**











\*All measurements are approximate









## Details

- Available in premium Italian top & full grain leathers or premium quality fabrics
- Handcrafted in Toronto, Canada by Rawhide
- Available in any depth and length
- Kiln-dried Canadian ethically sourced hardwood
- Eco-friendly construction
- Double-doweled frame
- Corner block joinery
- Platinum drop in coil suspension, 9 coils per seat, hand stuffed for noise dampening
- All sofas available as 3 seat cushions & 3 back cushions or 2 seat cushions & 2 back cushions or bench seat & 2 back cushions
- Choose standard fills: Super soft, tahoe, medium, firm (poly fiber wrapped around a soya-based high density foam core)
- Down Topper (down, feather wrapped around a high density foam core)
- Premium fill: Feather Deluxe (down, feather envelope encased in commercial grade foam cor