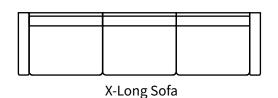

## **SAVOY** X-Long Sofa

Savoy is a comfortable masterpiece with beautifully sculpted arms draping away from it's back cushions. Elegant enough for that special setting while still being relaxed in spirit to blend nicely into any casual living space.

## **Overall Dimensions**

| Arm Height  | 21"   |
|-------------|-------|
| Arm Width   | 4.5"  |
| Seat Height | 17.5" |
| Seat Depth  | 22"   |

| Measurements           | Length | Depth | Height |
|------------------------|--------|-------|--------|
|                        |        |       |        |
| X-Long Sofa (as Shown) | 99"    | 39"   | 34"    |
| Sofa                   | 78"    | 39"   | 34"    |
| Loveseat               | 55"    | 39"   | 34"    |
| Condo                  | 69"    | 39"   | 34"    |
| Chair                  | 32"    | 39"   | 34"    |
| Chair (Oversize)       | 44"    | 39"   | 34"    |