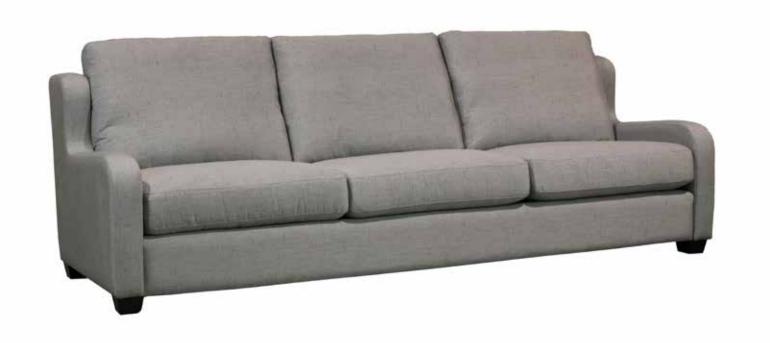

## **SAVOY** X-Long Sofa

Savoy is a comfortable masterpiece with beautifully sculpted arms draping away from it's back cushions. Elegant enough for that special setting while still being relaxed in spirit to blend nicely into any casual living space.

All our leather and fabric furniture can be customized to the size & colour of your choice. Also available as a condo sofa, loveseat, chair or sectional of any size. Bench made by Rawhide Leather Furniture in Toronto, Canada.