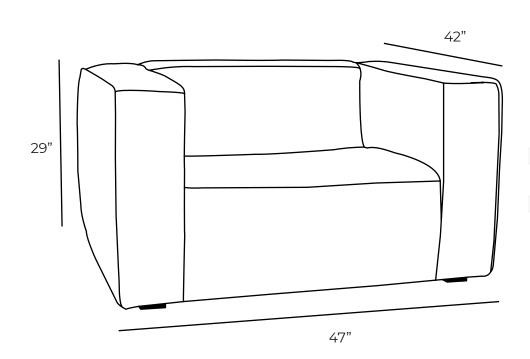

All our leather and fabric furniture can be customized to colour of your choice. Made by Rawhide Leather Furniture in Toronto, Canada.

| Overall Dimensions |     |  |
|--------------------|-----|--|
| Arm Height         | 29" |  |
| Arm Width          | 12" |  |
| Seat Height        | 16" |  |
| Seat Depth         | 27" |  |

| Measurements     | Length | Depth | Height |
|------------------|--------|-------|--------|
|                  |        |       |        |
| Chair as Shown   | 47"    | 42"   | 29"    |
| Chair (Oversize) | 59"    | 42"   | 29"    |

\*All measurements are approximate