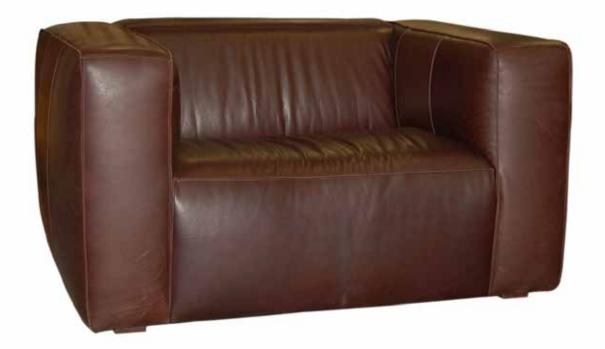

## Chair

The Rollo chair has soft linear edges drowned in extra padding throughout making this "cigar lounge" style chair masculine in it's design lines. A tight back and tight seat gives the appearance of modern hard lines, yet it's as soft as a pillow. The "flange" stitch gives increased durability and shabby chic hint to an already formal looking piece.

All our leather and fabric furniture can be customized to colour of your choice. Made by Rawhide Leather Furniture in Toronto, Canada.

| Overall Dimensions |     |  |
|--------------------|-----|--|
| Arm Height         | 29" |  |
| Arm Width          | 12" |  |
| Seat Height        | 16" |  |
| Seat Depth         | 27" |  |