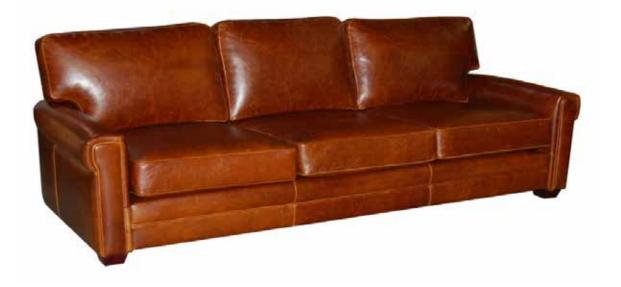

The Rawhide is an inviting, comfortable, space saving sofa that has simple but elegant lines with soft plush cushions.

All our leather and fabric furniture can be customized to the size & colour of your choice. Also available as a condo sofa, loveseat, chair or sectional of any size. Bench made by Rawhide Leather Furniture in Toronto, Canada.