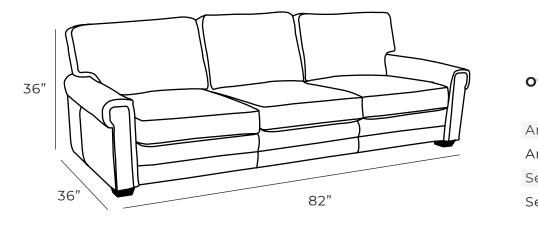

|                    |       | Measurements     | Length | Depth | Height |
|--------------------|-------|------------------|--------|-------|--------|
| Overall Dimensions |       | Sofa (as Shown)  | 82"    | 36"   | 36"    |
|                    |       | X-Long Sofa      | 105"   | 36"   | 36"    |
| Arm Height         | 22.5" | Loveseat         | 58"    | 36"   | 36"    |
| Arm Width          | 6.5"  | Condo            | 72"    | 36"   | 36"    |
| Seat Height        | 19"   | Chair            | 35"    | 36"   | 36"    |
| Seat Depth         | 19"   | Chair (Oversize) | 49"    | 36"   | 36"    |

\*All measurements are approximate

Available Styles

Available in premium Italian top & full grain leathers or premium quality fabrics

- Handcrafted in Toronto, Canada by Rawhide
- Available in any depth and length
- Kiln-dried Canadian ethically sourced hardwood
- Eco-friendly construction
- Double-doweled frame
- Corner block joinery
- Platinum drop in coil suspension, 9 coils per seat, hand stuffed for noise dampening
- All sofas available as 3 seat cushions & 3 back cushions or 2 seat cushions & 2 back cushions or bench seat & 2 back cushions
- Choose standard fills: Super soft, tahoe, medium, firm (poly fiber wrapped around a soya-based high density foam core)
- Down Topper (down, feather wrapped around a high density foam core)
- Premium fill: Feather Deluxe (down, feather envelope encased in commercial grade foam core)
- Ultra cell foam (high density foam designed for commercial and contract use)
- All furniture available with your choice of over 20 decorative nail options in varying sizes and colours. There is also the ability to omit studs from any piece
- Wood block feet available in multiple sizes and finishes. Chrome and brushed steel legs also available in multiple sizes
- Rawhide Leather and Fabric Furniture offers you a lifetime warranty on the construction and springs on your piece. To find out more about the best warranty in Canada, please visit our "Construction" page.