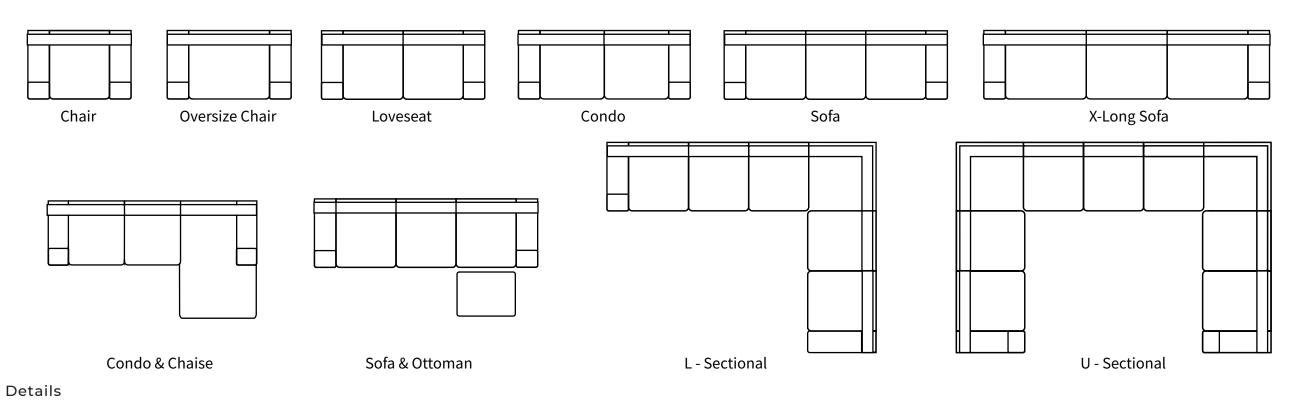

The Rawhide is an inviting, comfortable, space saving sofa that has simple but elegant lines with soft plush cushions.

All our leather and fabric furniture can be customized to the size & colour of your choice. Also available as a condo sofa, loveseat, chair or sectional of any size. Bench made by Rawhide Leather Furniture in Toronto, Canada.

|                    |       | Measurements     | Length | Depth | Height |
|--------------------|-------|------------------|--------|-------|--------|
| Overall Dimensions |       | Sofa (as Shown)  | 82"    | 36"   | 36"    |
|                    |       | X-Long Sofa      | 105"   | 36"   | 36"    |
| Arm Height         | 22.5" | Loveseat         | 58"    | 36"   | 36"    |
| Arm Width          | 6.5"  | Condo            | 72"    | 36"   | 36"    |
| Seat Height        | 19"   | Chair            | 35"    | 36"   | 36"    |
| Seat Depth         | 19"   | Chair (Oversize) | 49"    | 36"   | 36"    |