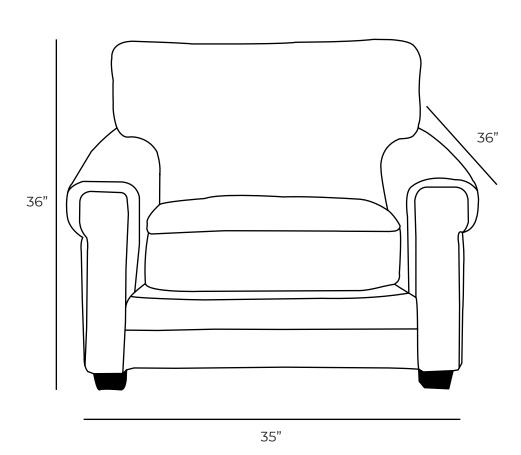

| Arm Height  | 22.5" |
|-------------|-------|
| Arm Width   | 6.5"  |
| Seat Height | 19"   |
| Seat Depth  | 19"   |

**Overall Dimensions** 

| Length | Depth | Height  |
|--------|-------|---------|
|        |       |         |
| 35"    | 36"   | 36"     |
| 49"    | 36"   | 36"     |
|        | 35"   | 35" 36" |

\*All measurements are approximate

Available Styles