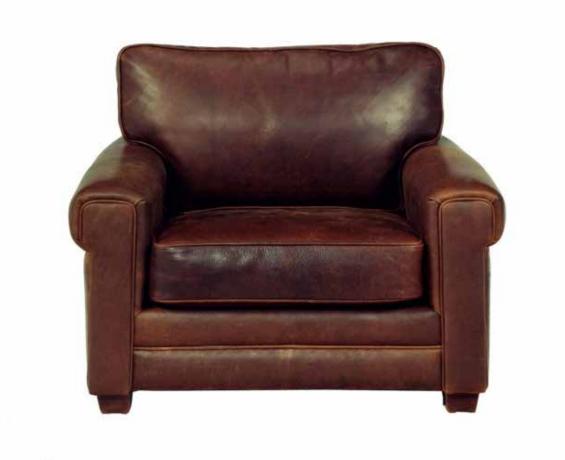

## Chair

The Rawhide is an inviting, comfortable, space saving chair that has simple but elegant lines with soft plush cushions.

All our leather and fabric furniture can be customized to colour of your choice. Made by Rawhide Leather Furniture in Toronto, Canada.