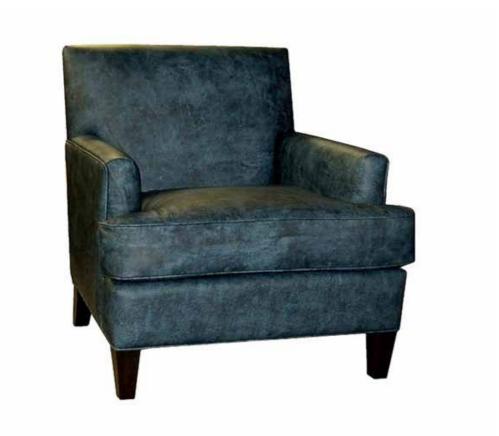

## RACHAEL Chair

All our leather and fabric furniture can be customized to colour of your choice. Made by Rawhide Leather Furniture in Toronto, Canada.

| Arm Height  | 25"   |
|-------------|-------|
| Arm Width   | 4.5"  |
| Seat Height | 19.5" |
| Seat Depth  | 22"   |

## Details

- Available in premium Italian top & full grain leathers or premium quality fabrics
- Handcrafted in Toronto, Canada by Rawhide
- Available in any depth and length
- Kiln-dried Canadian ethically sourced hardwood
- Eco-friendly construction
- Double-doweled frame
- Corner block joinery
- Evenly suspended steel springs
- Choose standard fills: Super soft, tahoe, medium, firm (poly fiber wrapped around a soya-based high density foam core)
- Premium fill: Feather Deluxe (down, feather envelope encased in commercial grade foam core)
- Ultra cell foam (high density foam designed for commercial and contract use)
- All furniture available with your choice of over 20 decorative nail options in varying sizes and colours. There is also the ability to omit studs from any piece
- Wood block feet available in multiple sizes and finishes. Chrome and brushed steel legs also available in multiple sizes
- Rawhide Leather and Fabric Furniture offers you a lifetime warranty on the construction and springs on your piece. To find out more about the best warranty in Canada, please visit our "Construction" page.