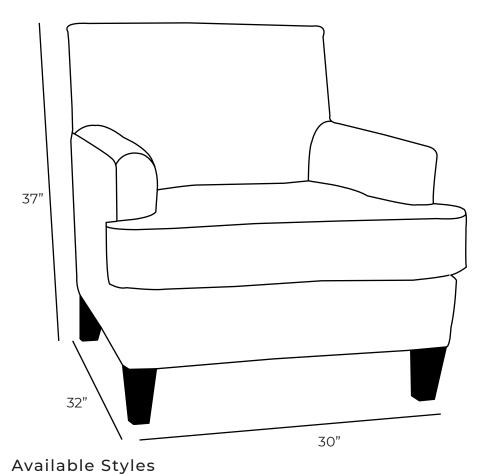

**Overall Dimensions** 

| Measurements | Length | Depth | Height |
|--------------|--------|-------|--------|
| Chair        | 30"    | 32"   | 37"    |

\*All measurements are approximate