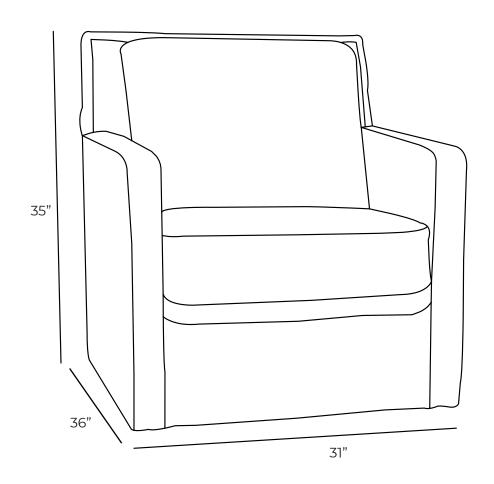

| Measurements | Length | Depth | Height |
|--------------|--------|-------|--------|
|              |        |       |        |
| Swivel Chair | 31"    | 36"   | 35"    |
| Chair        | 31"    | 36"   | 35"    |
|              |        |       |        |

\*All measurements are approximate