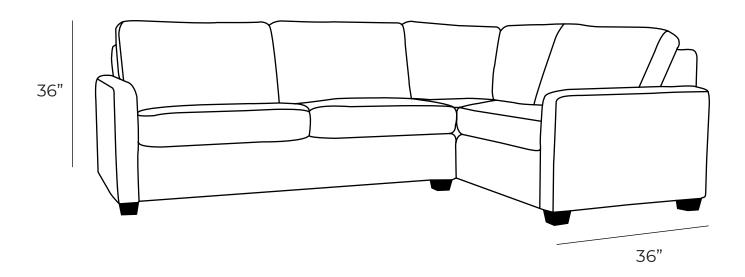

| Measurements           | Length | Depth | Height |
|------------------------|--------|-------|--------|
|                        |        |       |        |
| High Arm Sofa          | 88"    | 36"   | 36"    |
| 1 Arm Sofa             | 75"    | 36"   | 36"    |
| Armless Sofa           | 69"    | 36"   | 36"    |
| 1 Arm Loveseat LHF/RHF | 52"    | 36"   | 36"    |
| Armless Loveseat       | 46"    | 36"   | 36"    |
| Curved Corner          | 45"    | 45"   | 36"    |
| Square Corner          | 36"    | 36"   | 36"    |

\*All measurements are approximate