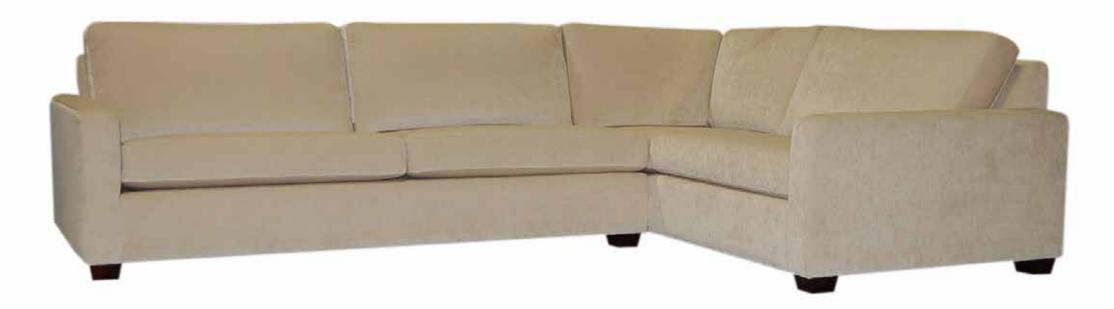

The Oakwood may look like the standard sectional found in transitional contemporary design because it is. At Rawhide, that only lends itself for you to make every possible customization you wish while not losing its classical element of design.

All our leather and fabric furniture can be customized to the size & colour of your choice. Also available as a condo sofa, loveseat, chair or sectional of any size. Bench made by Rawhide Leather Furniture in Toronto, Canada.