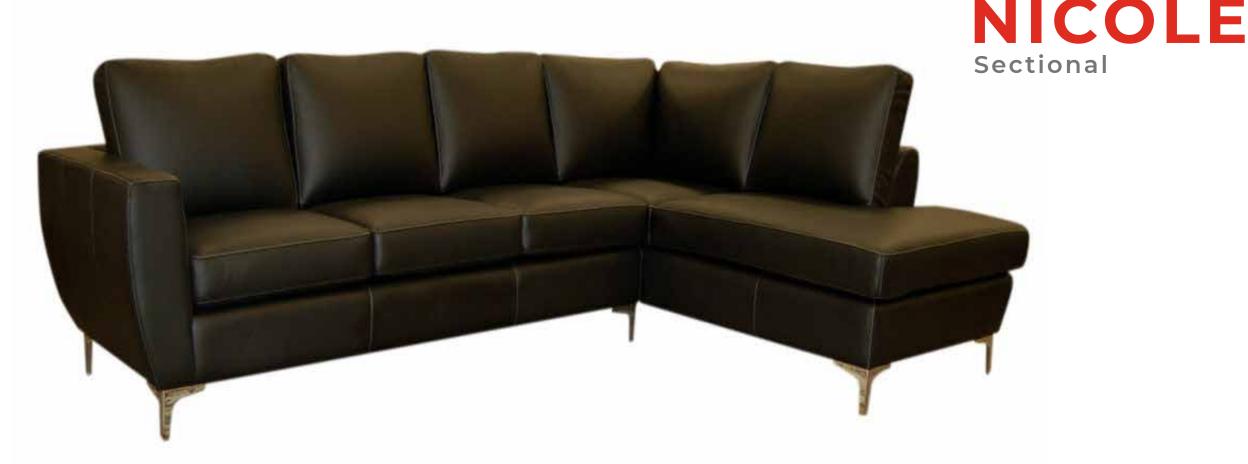

The Nicole is a contemporary style sectional with it's eye pleasing curved side and back frame which makes it the perfect floating sectional.

All our leather and fabric furniture can be customized to the size & colour of your choice. Also available as a condo sofa, loveseat, chair or sectional of any size. Bench made by Rawhide Leather Furniture in Toronto, Canada.

| Measurements                   | Length | Depth | Height |
|--------------------------------|--------|-------|--------|
|                                |        |       |        |
| LHF Sofa (As Shown)            | 114"   | 36"   | 32"    |
| RHF Open End Chaise (As Shown) | 78"    | 36"   | 32"    |
| 1 Arm Sofa                     | 79"    | 36"   | 32"    |