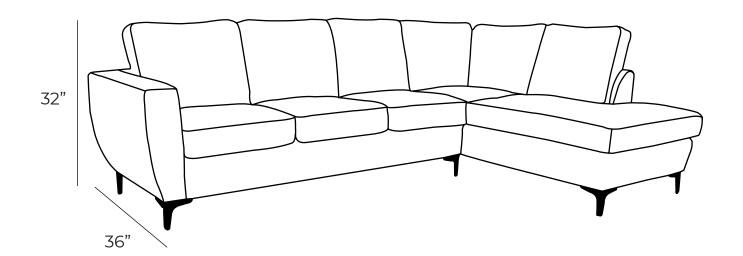

| Measurements                   | Length | Depth | Height |
|--------------------------------|--------|-------|--------|
|                                |        |       |        |
| LHF Sofa (As Shown)            | 114"   | 36"   | 32"    |
| RHF Open End Chaise (As Shown) | 78"    | 36"   | 32"    |
| 1 Arm Sofa                     | 79"    | 36"   | 32"    |

## \*All measurements are approximate