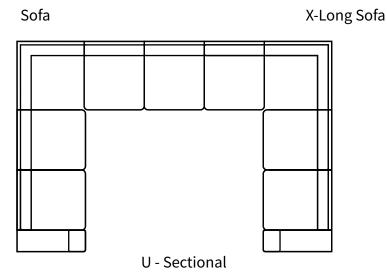

## **Overall Dimensions**

| Arm Height  | 24"   |
|-------------|-------|
| Arm Width   | 9"    |
| Seat Height | 19.5" |
| Seat Depth  | 21"   |

| Measurements     | Length | Depth | Height |
|------------------|--------|-------|--------|
| Sofa (as Shown)  | 86"    | 37.5" | 37"    |
| X-Long Sofa      | 107"   | 37.5" | 37"    |
| Loveseat         | 63"    | 37.5" | 37"    |
| Chair            | 41"    | 37.5" | 37"    |
| Chair (Oversize) | 53"    | 37.5" | 37"    |