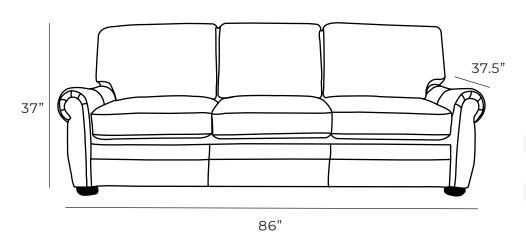

## **Overall Dimensions**

| Arm Height  | 24"   |
|-------------|-------|
| Arm Width   | 9"    |
| Seat Height | 19.5" |
| Seat Depth  | 21"   |

| Measurements     | Length | Depth | Height |
|------------------|--------|-------|--------|
| Sofa (as Shown)  | 86"    | 37.5" | 37"    |
| X-Long Sofa      | 107"   | 37.5" | 37"    |
| Loveseat         | 63"    | 37.5" | 37"    |
| Chair            | 41"    | 37.5" | 37"    |
| Chair (Oversize) | 53"    | 37.5" | 37"    |