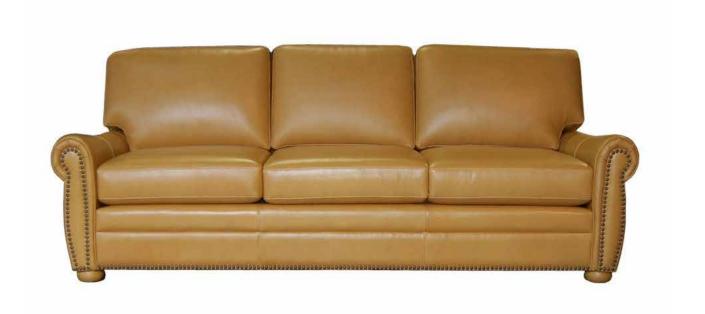

## **NEW HAMPSHIRE**

Sofa

A classical favourite for the lover of tradition. This sofa offers transitional style cushions with all the appointments and comfort of a classical sofa design.

All our leather and fabric furniture can be customized to the size & colour of your choice. Also available as a condo sofa, loveseat, chair or sectional of any size. Bench made by Rawhide Leather Furniture in Toronto, Canada.

## Details

- Available in premium Italian top & full grain leathers or premium quality fabrics
- Handcrafted in Toronto, Canada by Rawhide
- Available in any depth and length
- Kiln-dried Canadian ethically sourced hardwood
- Eco-friendly construction
- Double-doweled frame
- Corner block joinery
- Platinum drop in coil suspension, 9 coils per seat, hand stuffed for noise dampening
- All sofas available as 3 seat cushions & 3 back cushions or 2 seat cushions & 2 back cushions or bench seat & 2 back cushions
- Choose standard fills: Super soft, tahoe, medium, firm (poly fiber wrapped around a soya-based high density foam core)
- Down Topper (down, feather wrapped around a high density foam core)
- Premium fill: Feather Deluxe (down, feather envelope encased in commercial grade foam core)
- Ultra cell foam (high density foam designed for commercial and contract use)
- All furniture available with your choice of over 20 decorative nail options in varying sizes and colours. There is also the ability to omit studs from any piece
- Wood block feet available in multiple sizes and finishes. Chrome and brushed steel legs also available in multiple sizes
- Rawhide Leather and Fabric Furniture offers you a lifetime warranty on the construction and springs on your piece. To find out more about the best warranty in Canada, please visit our "Construction" page.