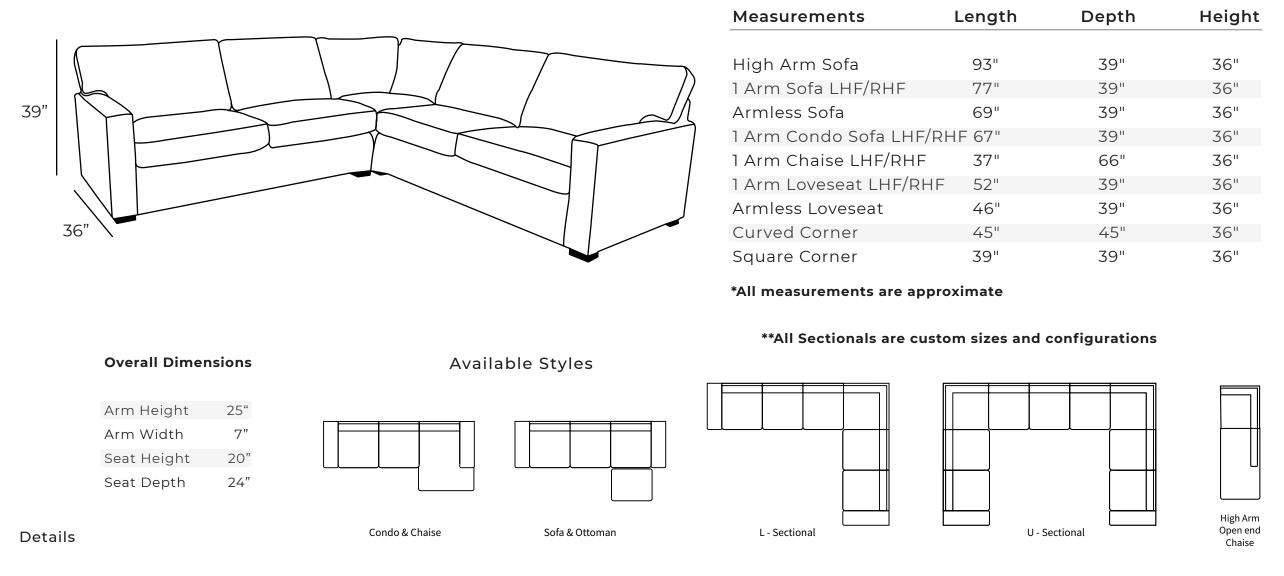

Available in premium Italian top & full grain leathers or premium quality fabrics

- Handcrafted in Toronto, Canada by Rawhide
- Available in any depth and length
- Kiln-dried Canadian ethically sourced hardwood
- Eco-friendly construction
- Double-doweled frame
- Corner block joinery
- Platinum drop in coil suspension, 9 coils per seat, hand stuffed for noise dampening or evenly suspended steel springs
- All sectionals available as standard size, oversize or bench seats
- Choose standard fills: Super soft, tahoe, medium, firm (poly fiber wrapped around a soya-based high density foam core)
- Down Topper (down, feather wrapped around a high density foam core)
- Premium fill: Feather Deluxe (down, feather envelope encased in commercial grade foam core)
- Ultra cell foam (high density foam designed for commercial and contract use)
- All furniture available with your choice of over 20 decorative nail options in varying sizes and colours. There is also the ability to omit studs from any piece
- Wood block feet available in multiple sizes and finishes. Chrome and brushed steel legs also available in multiple sizes
- Rawhide Leather and Fabric Furniture offers you a lifetime warranty on the construction and springs on your piece. To find out more about the best warranty in Canada, please visit our "Construction" page.