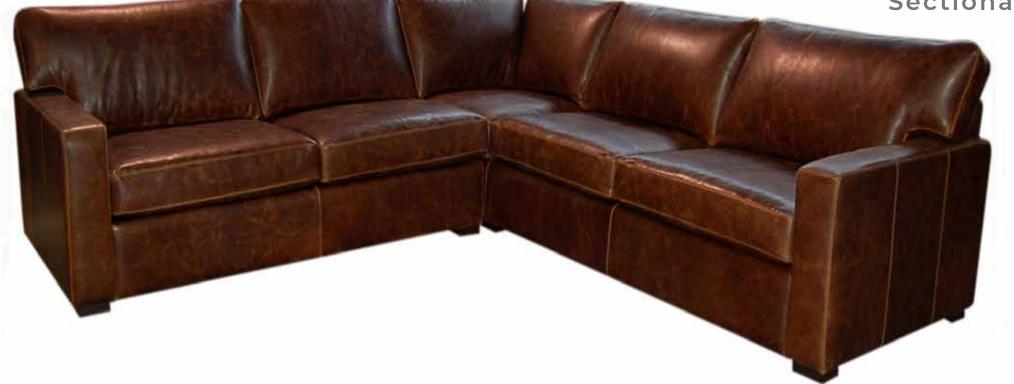

Sink into the modern Maxwell sectional and understand the luxury of true comfort and meticulous tailoring. Deep seating, wide track arms and large block legs enhance the beauty..

All our leather and fabric furniture can be customized to the size & colour of your choice. Also available as a condo sofa, loveseat, chair or sectional of any size. Bench made by Rawhide Leather Furniture in Toronto, Canada.